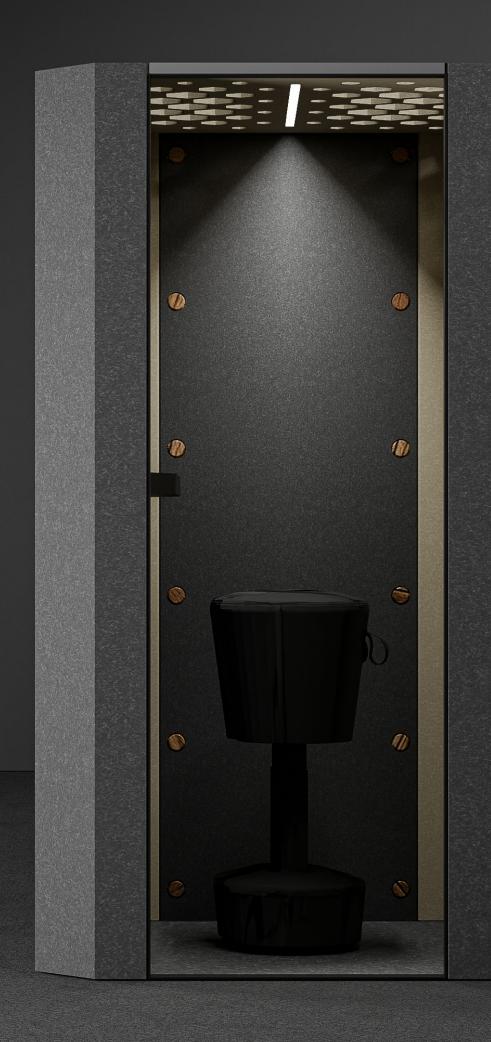

#### **Quiet Corner**

A simple, stylish and sustainable privacy solution designed for open office spaces.

Made entirely from eco-friendly PET felt and other materials, the **BEEHIVE** offers a quiet, private retreat in the midst of bustling environments.

This innovative booth reduces ambient echo and noise, providing a focused space for calls, video meetings, or concentrated work. Its modern, beehive-inspired design blends into any space layout.

### **Power and Charge**

Our booth features discreetly integrated USB chargers or a power socket, built into a sleek, powder-coated metal table. Designed to meet modern needs, it ensures users stay effortlessly connected whenever required. Choose the option that best suits your needs.