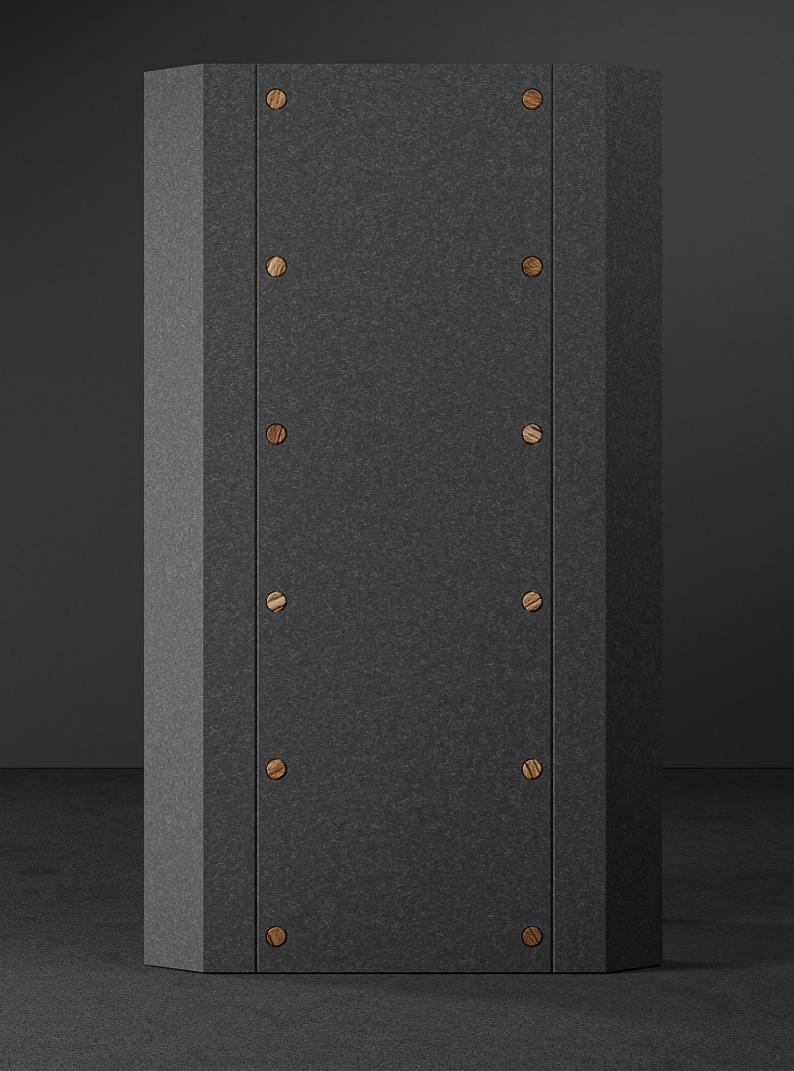

#### **Emphasized Details**

The precise integration of wooden accents into PET felt panels creates a unique harmony of materials.

The natural texture of the wood adds warmth and a tactile contrast to the soft texture of the felt, elevating the overall aesthetic.

This thoughtful combination of materials reflects a commitment to quality and craftsmanship, creating a harmonious blend of natural and sustainable materials.