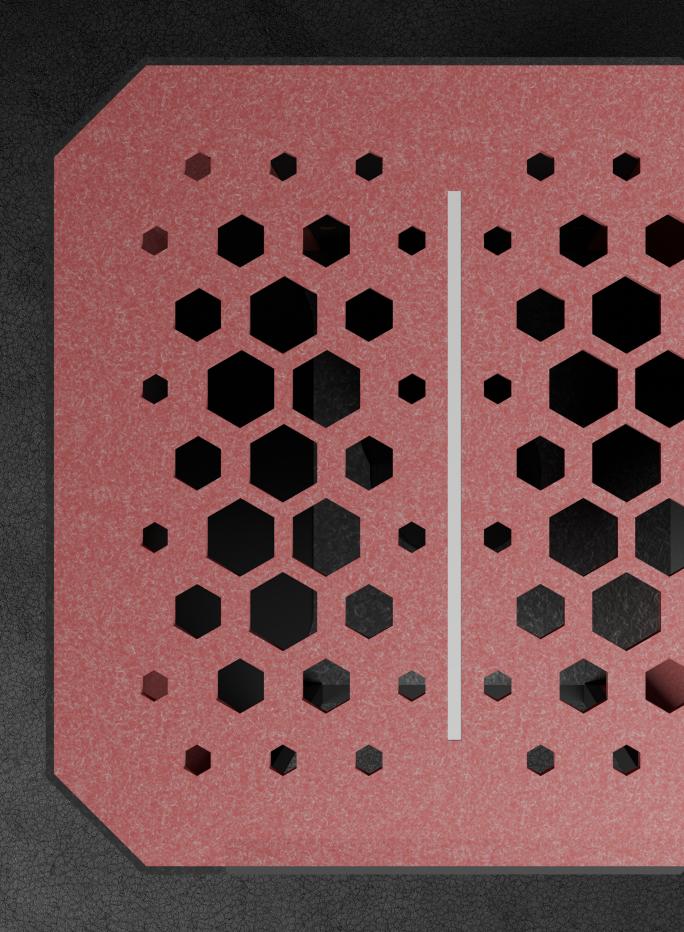

#### **Colour Combinations**

Along with the 2 base colours, choose details in colours from the offered palette – from calming to energetic shades, just the way it suits you, and elevate your space.