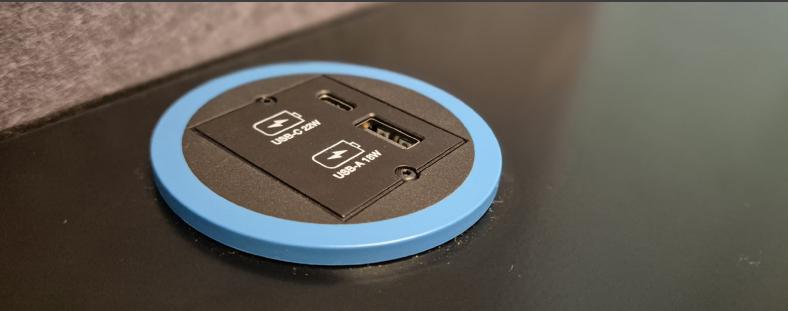

### **Power and Charge**

Our booth features discreetly integrated USB chargers or a power socket, built into a sleek, powder-coated metal table. Designed to meet modern needs, it ensures users stay effortlessly connected whenever required. Choose the option that best suits your needs.