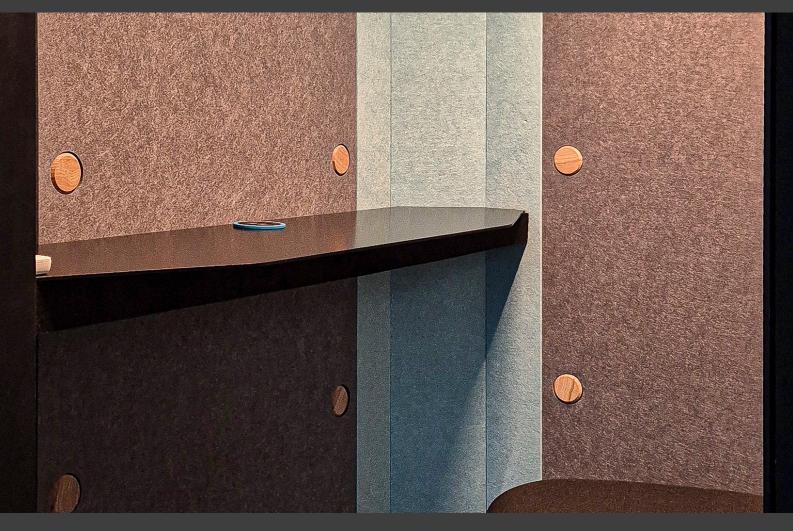

#### **Emphasized Details**

The precise integration of wooden accents into PET felt panels creates a unique harmony of materials.

The natural texture of the wood adds warmth and a tactile contrast to the soft texture of the felt, elevating the overall aesthetic.

This thoughtful combination of materials reflects a commitment to quality and craftsmanship, creating a harmonious blend of natural and sustainable materials.