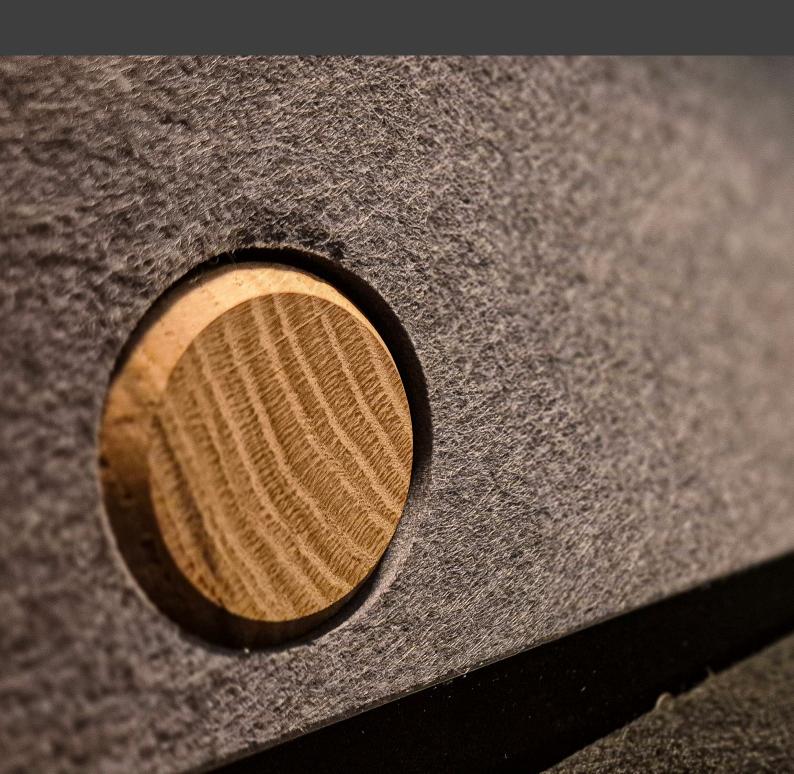

#### **Emphasized Details**

The precise integration of wooden accents into PET felt panels creates a unique harmony of materials.

The natural texture of the wood adds warmth and a tactile contrast to the soft texture of the felt, elevating the overall aesthetic.

This thoughtful combination of materials reflects a commitment to quality and craftsmanship, creating a harmonious blend of natural and sustainable materials.