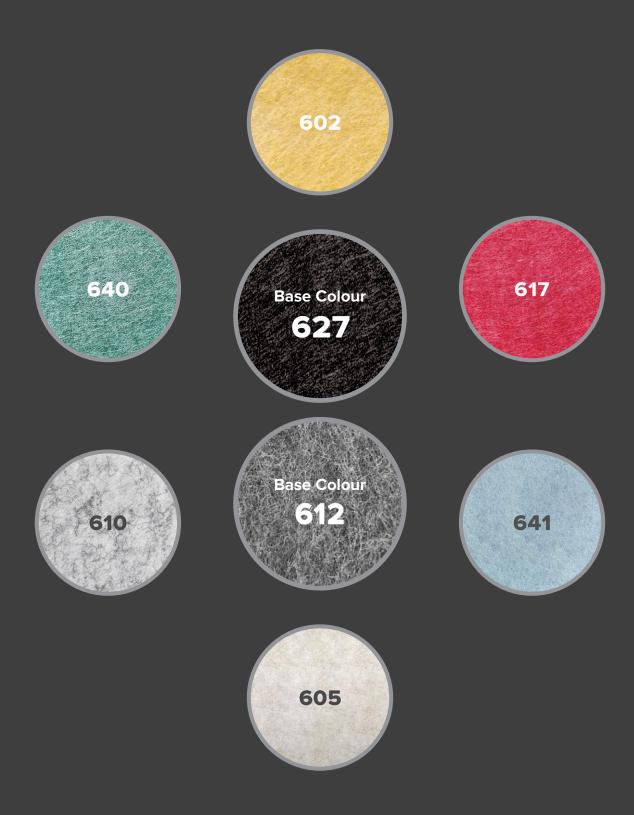

#### **Colour Combinations**

Along with the 2 base colours, choose details in colours from the offered palette – from calming to energetic shades, just the way it suits you, and elevate your space.