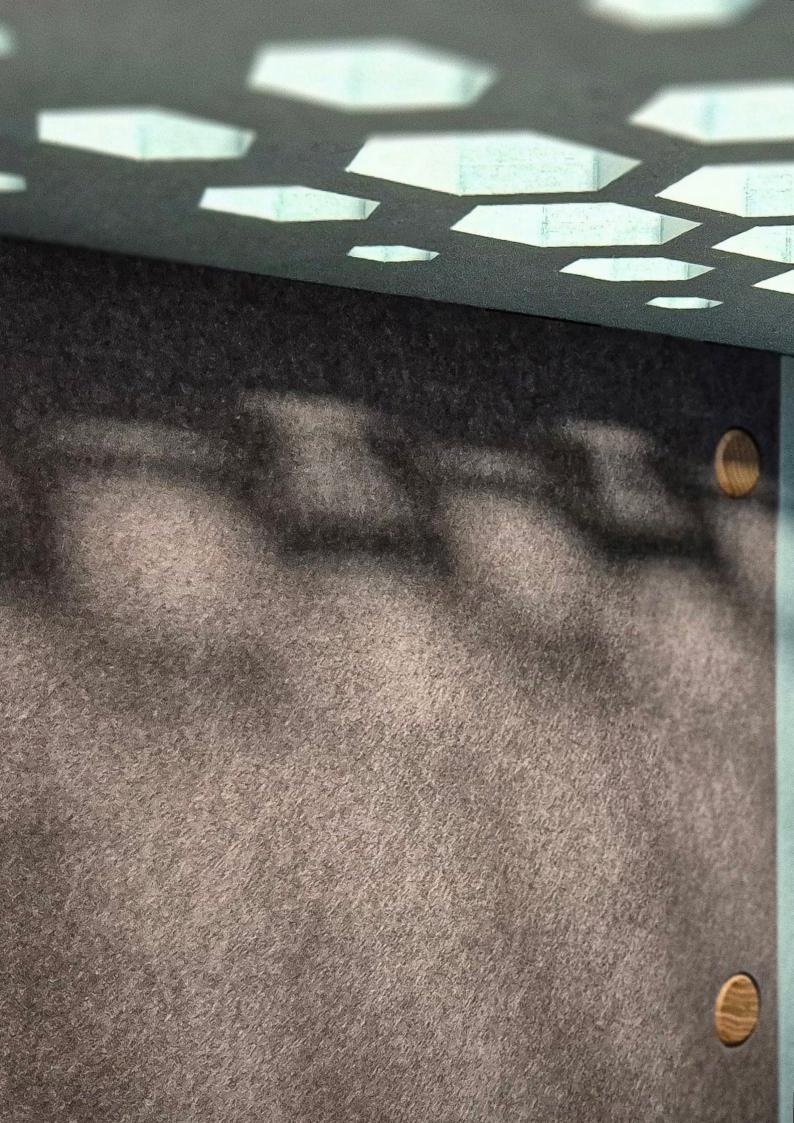

#### **Emphasized Details**

The precise integration of wooden accents into PET felt panels creates a unique harmony of materials.

The natural texture of the wood adds warmth and a tactile contrast to the soft texture of the felt, elevating the overall aesthetic.

This thoughtful combination of materials reflects a commitment to quality and craftsmanship, creating a harmonious blend of natural and sustainable materials.