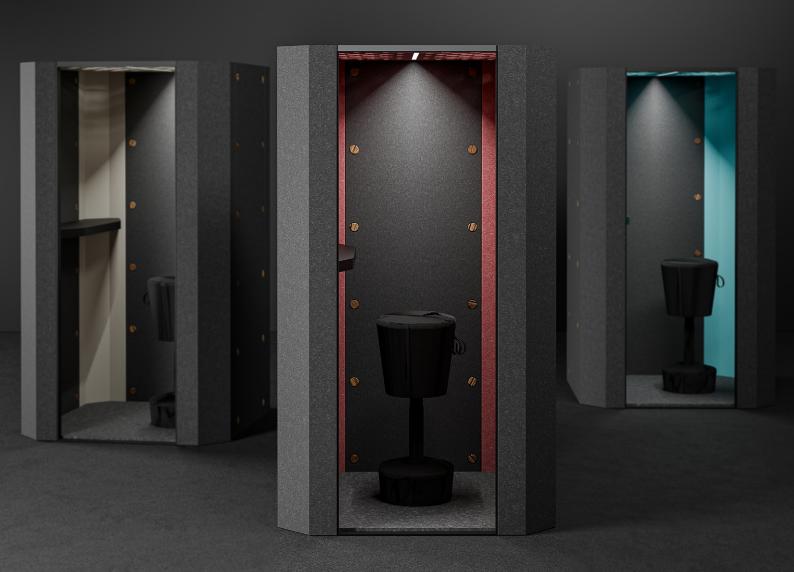

#### **Quiet Corner**

A simple, stylish and sustainable privacy solution designed for open office spaces.

Made entirely from eco-friendly PET felt and other materials, the **BEEHIVE** offers a quiet, private retreat in the midst of bustling environments.

This innovative booth reduces ambient echo and noise, providing a focused space for calls, video meetings, or concentrated work. Its modern, beehive-inspired design blends into any space layout.

#### **Colour Combinations**

Along with the 2 base colours, choose details in colours from the offered palette – from calming to energetic shades, just the way it suits you, and elevate your space.