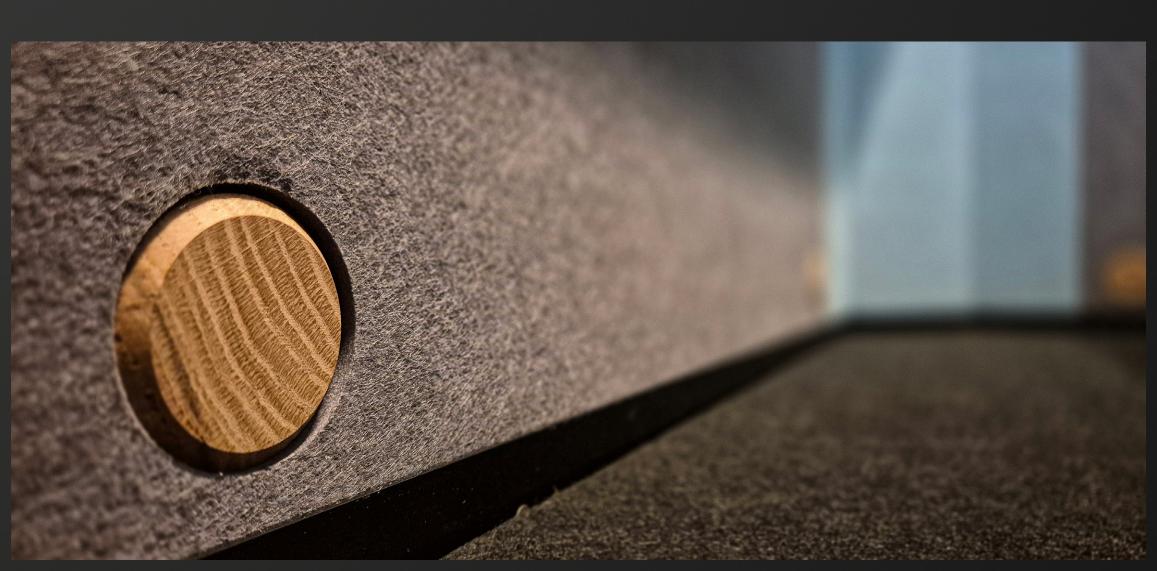

### THE BEEHIVE

A stylish and sustainable privacy solution designed for open office spaces. Made entirely from eco-friendly PET felt, the Beehive offers a quiet, private retreat in the midst of bustling environments. This innovative pod reduces ambient noise, providing a focused space for calls, meetings, or concentrated work. Its modern, honeycomb-inspired design blends seamlessly into any office layout, offering both acoustic comfort and a visually appealing feature. The Beehive is the perfect choice for creating privacy and enhancing productivity without compromising on style or sustainability.