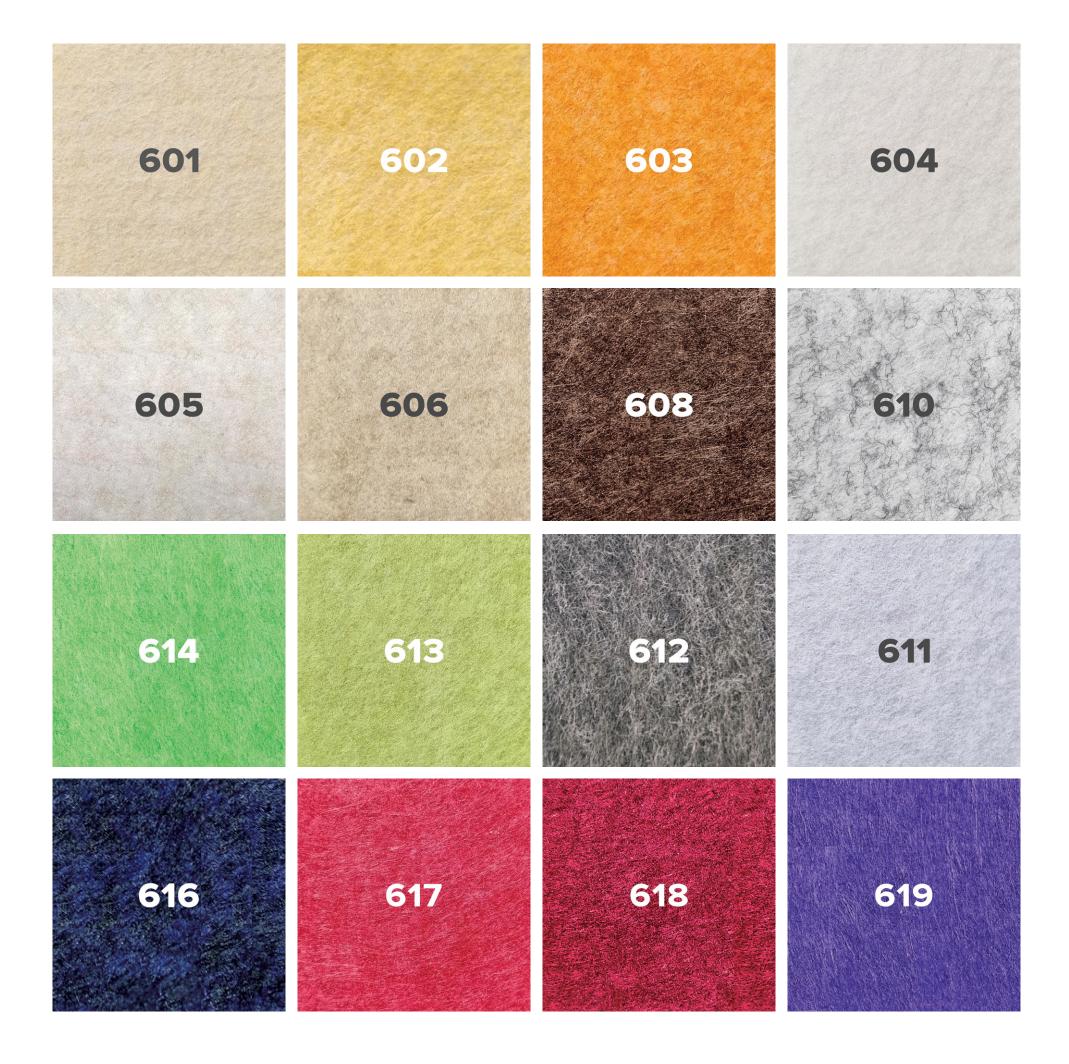

heir sleek design, they blend effortlessly into modern interiors.

For naw, we present to you:



### THE BEEHIVE

A stylish and sustainable privacy solution designed for open office spaces. Made entirely from eco-friendly PET felt, the Beehive offers a quiet, private retreat in the midst of bustling environments. This innovative pod reduces ambient noise, providing a focused space for calls, meetings, or concentrated work. Its modern, honeycomb-inspired design blends seamlessly into any office layout, offering both acoustic comfort and a visually appealing feature. The Beehive is the perfect choice for creating privacy and enhancing productivity without compromising on style or sustainability.















# COLOUR

Explore a Vast Spectrum of Colors — Perfect for Any Space or Style.









# Lolatacoustix