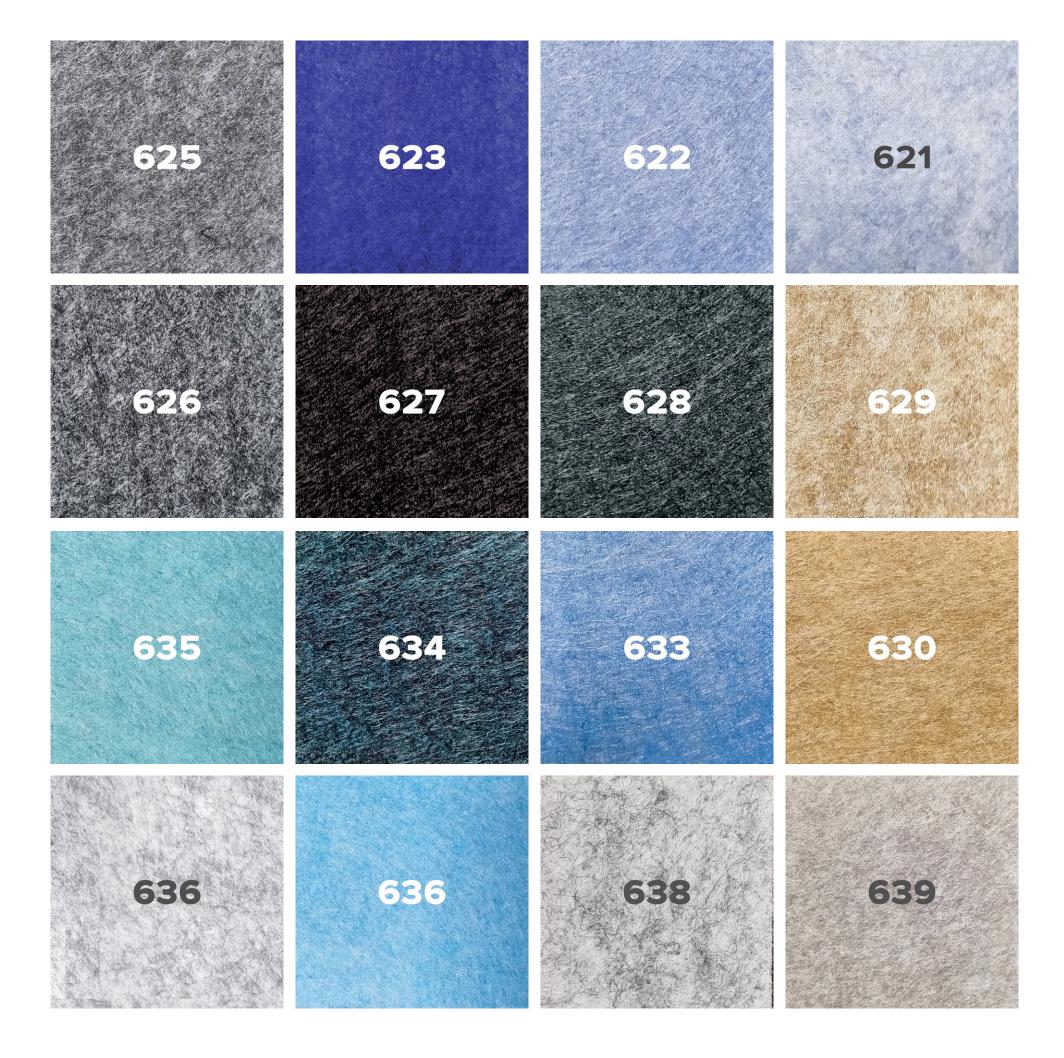

ir sleek design, they blend effortlessly into modern interiors.

For naw, we present to you:



### THE BEEHIVE

A stylish and sustainable privacy solution designed for open office spaces. Made entirely from eco-friendly PET felt, the Beehive offers a quiet, private retreat in the midst of bustling environments. This innovative pod reduces ambient noise, providing a focused space for calls, meetings, or concentrated work. Its modern, honeycomb-inspired design blends seamlessly into any office layout, offering both acoustic comfort and a visually appealing feature. The Beehive is the perfect choice for creating privacy and enhancing productivity without compromising on style or sustainability.















# COLOUR

Explore a Vast Spectrum of Colors — Perfect for Any Space or Style.









# Lolatacoustix