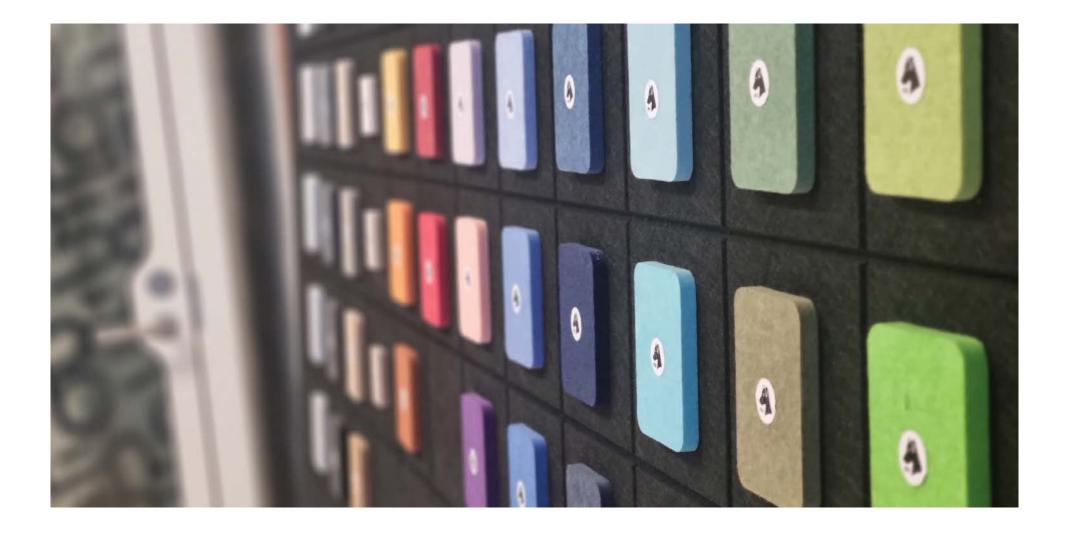

their sleek design, they blend effortlessly into modern interiors.

For naw, we present to you:



### THE BEEHIVE

A stylish and sustainable privacy solution designed for open office spaces. Made entirely from eco-friendly PET felt, the Beehive offers a quiet, private retreat in the midst of bustling environments. This innovative pod reduces ambient noise, providing a focused space for calls, meetings, or concentrated work. Its modern, honeycomb-inspired design blends seamlessly into any office layout, offering both acoustic comfort and a visually appealing feature. The Beehive is the perfect choice for creating privacy and enhancing productivity without compromising on style or sustainability.















# COLOUR

Explore a Vast Spectrum of Colors — Perfect for Any Space or Style.









# Lolatacoustix