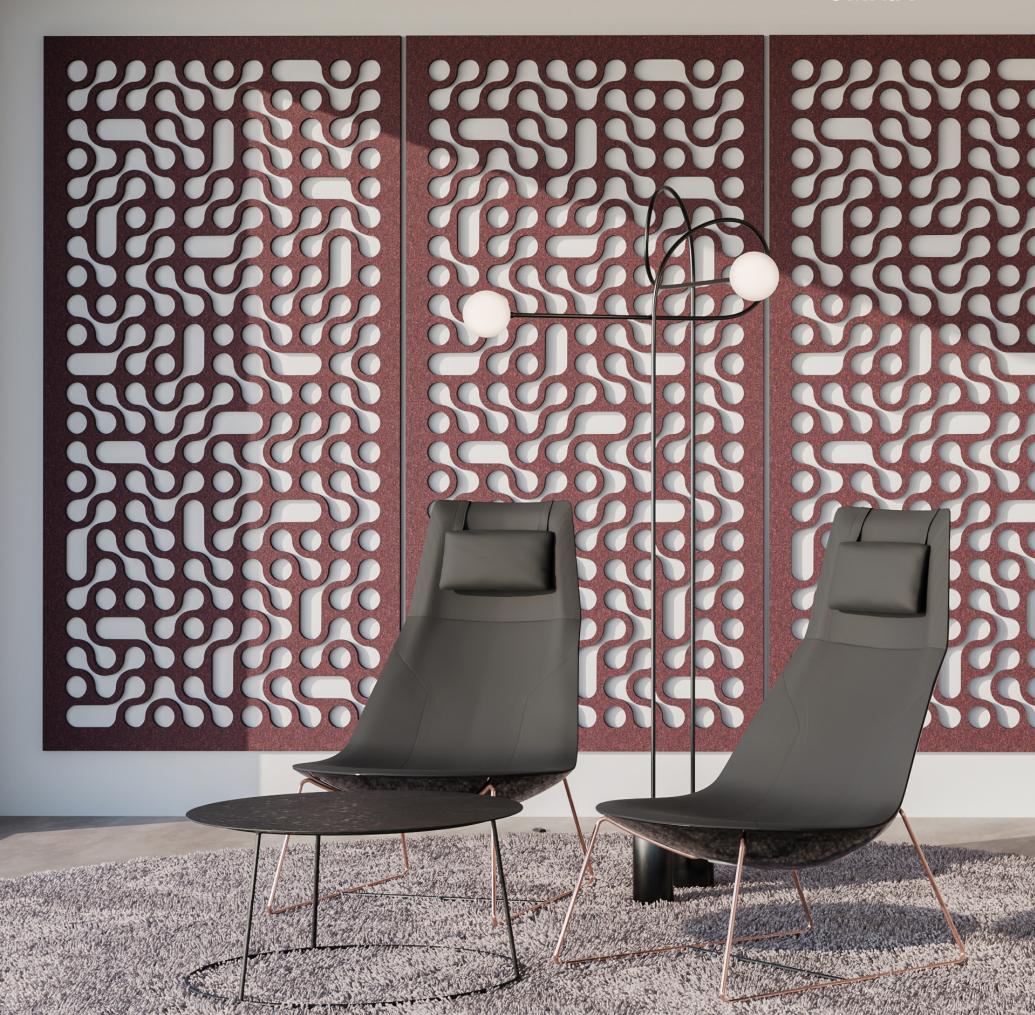

## **Room Deviders**

The room dividers category enhances flexibility and privacy in open spaces. These elements help define areas, creating separation while maintaining an open feel. Ideal for offices, co-working spaces, or public areas, they reduce distractions and provide visual and acoustic privacy. Room dividers blend seamlessly with contemporary interiors, offering a stylish solution that balances function and design for a more organized and adaptable environment.