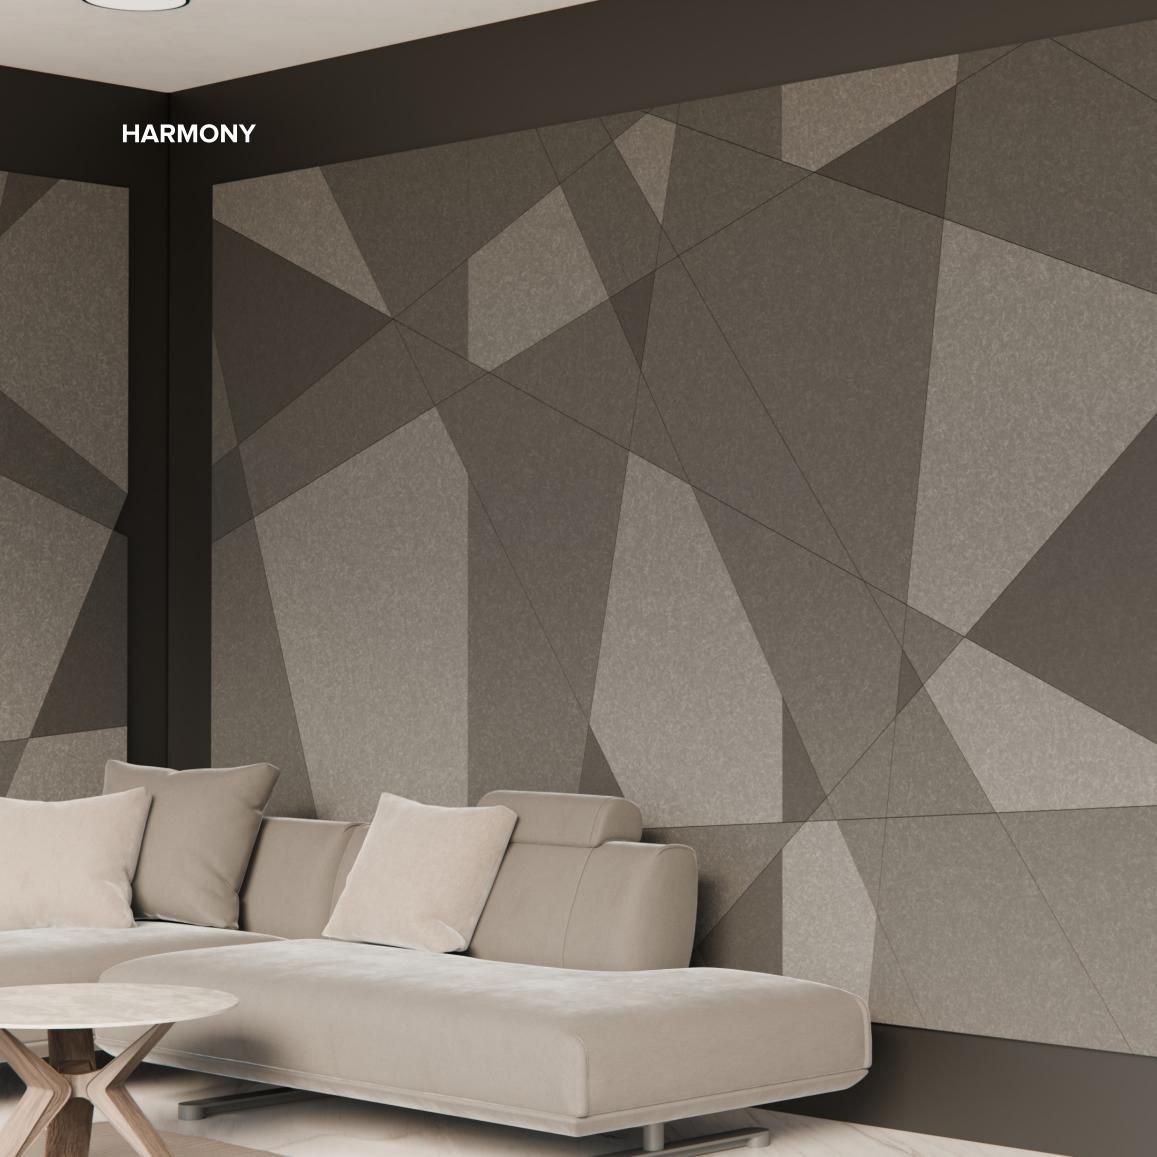

# **Wall Covers**

The wall covers category focuses on enhancing both aesthetics and functionality in various spaces. These panels provide great sound absorption, improving acoustic comfort while adding visual interest to interiors. Wall panels come in various colors, allowing for customization that complements modern design. This category emphasizes the importance of creating inviting environments that foster productivity and enhance the overall ambiance of a space.

# **Designs**

At Lola Acoustix, we are continuously working on new designs to improve both the look and sound of spaces. Our focus is on creating solutions that balance functionality with style, whether it's reducing noise in offices or adding a modern touch to home interiors. Each design is crafted to enhance acoustics while complementing the overall aesthetic, making spaces more comfortable and visually appealing.