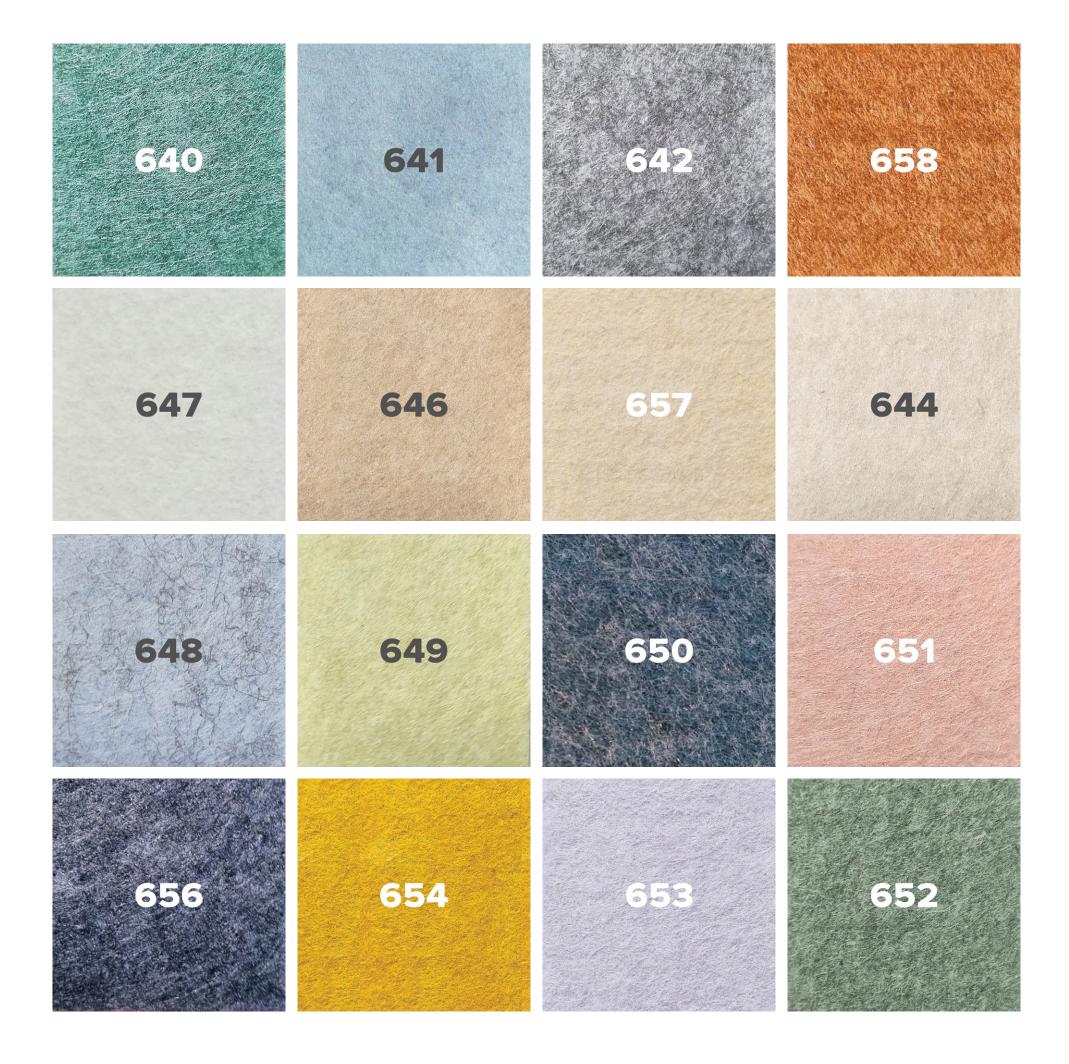

sleek design, they blend effortlessly into modern interiors.

For naw, we present to you:



### THE BEEHIVE

A stylish and sustainable privacy solution designed for open office spaces. Made entirely from eco-friendly PET felt, the Beehive offers a quiet, private retreat in the midst of bustling environments. This innovative pod reduces ambient noise, providing a focused space for calls, meetings, or concentrated work. Its modern, honeycomb-inspired design blends seamlessly into any office layout, offering both acoustic comfort and a visually appealing feature. The Beehive is the perfect choice for creating privacy and enhancing productivity without compromising on style or sustainability.















# COLOUR

Explore a Vast Spectrum of Colors — Perfect for Any Space or Style.









# Lolatacoustix