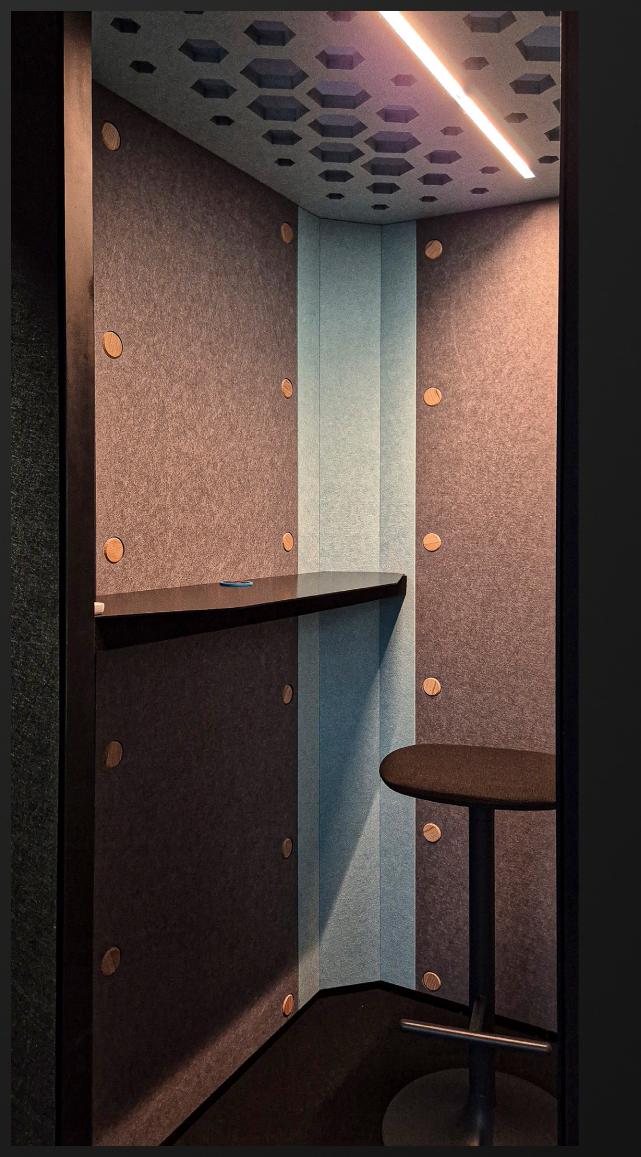

### THE BEEHIVE

A stylish and sustainable privacy solution designed for open office spaces. Made entirely from eco-friendly PET felt, the Beehive offers a quiet, private retreat in the midst of bustling environments. This innovative pod reduces ambient noise, providing a focused space for calls, meetings, or concentrated work. Its modern, honeycomb-inspired design blends seamlessly into any office layout, offering both acoustic comfort and a visually appealing feature. The Beehive is the perfect choice for creating privacy and enhancing productivity without compromising on style or sustainability.