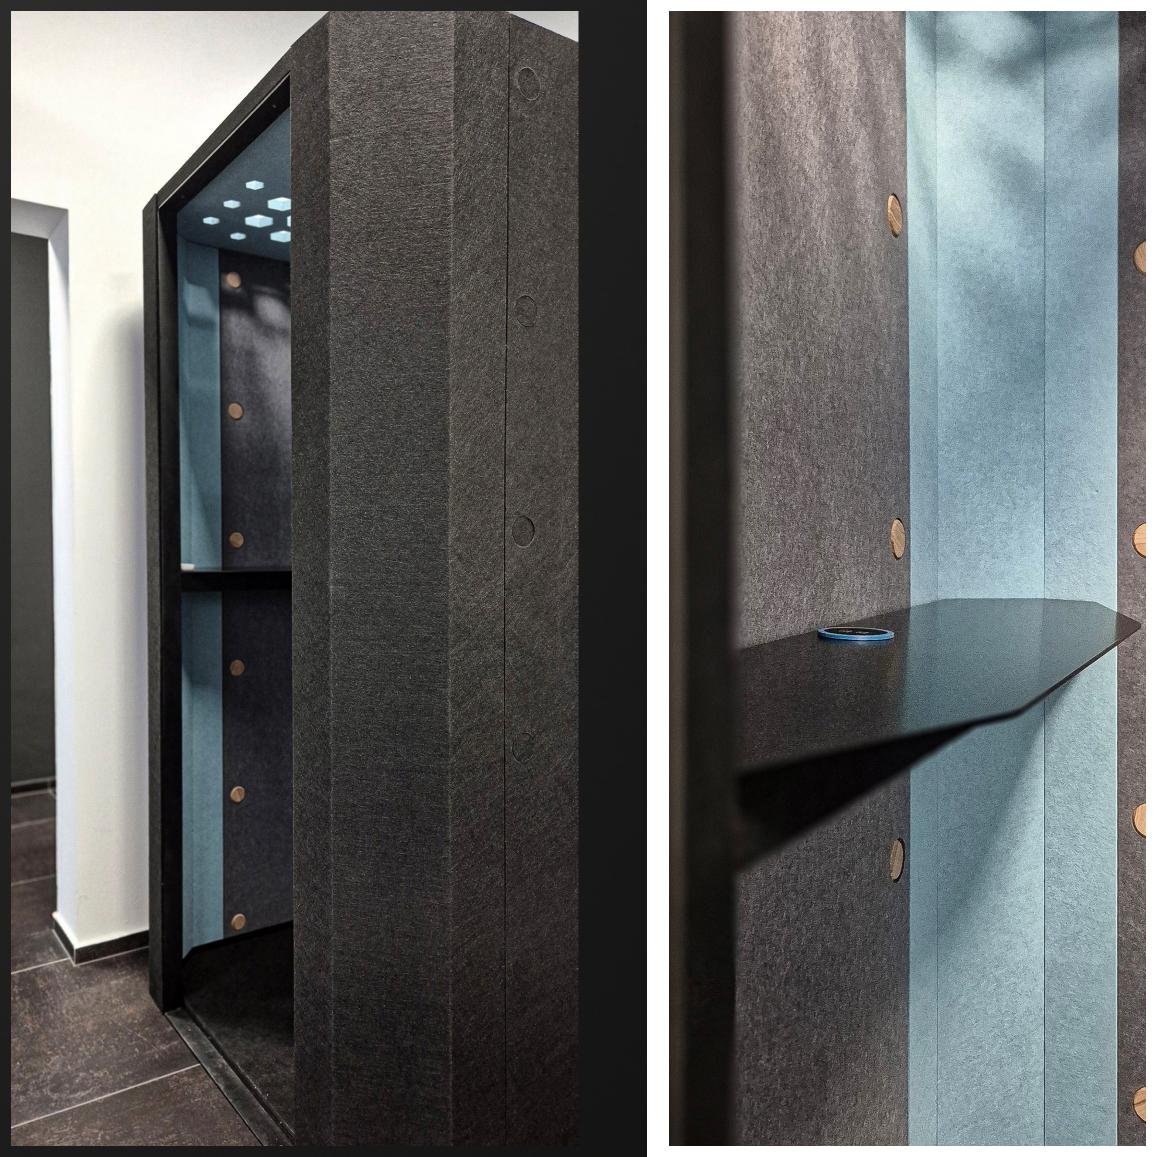

### THE BEEHIVE

A stylish and sustainable privacy solution designed for open office spaces. Made entirely from eco-friendly PET felt, the Beehive offers a quiet, private retreat in the midst of bustling environments. This innovative pod reduces ambient noise, providing a focused space for calls, meetings, or concentrated work. Its modern, honeycomb-inspired design blends seamlessly into any office layout, offering both acoustic comfort and a visually appealing feature. The Beehive is the perfect choice for creating privacy and enhancing productivity without compromising on style or sustainability.