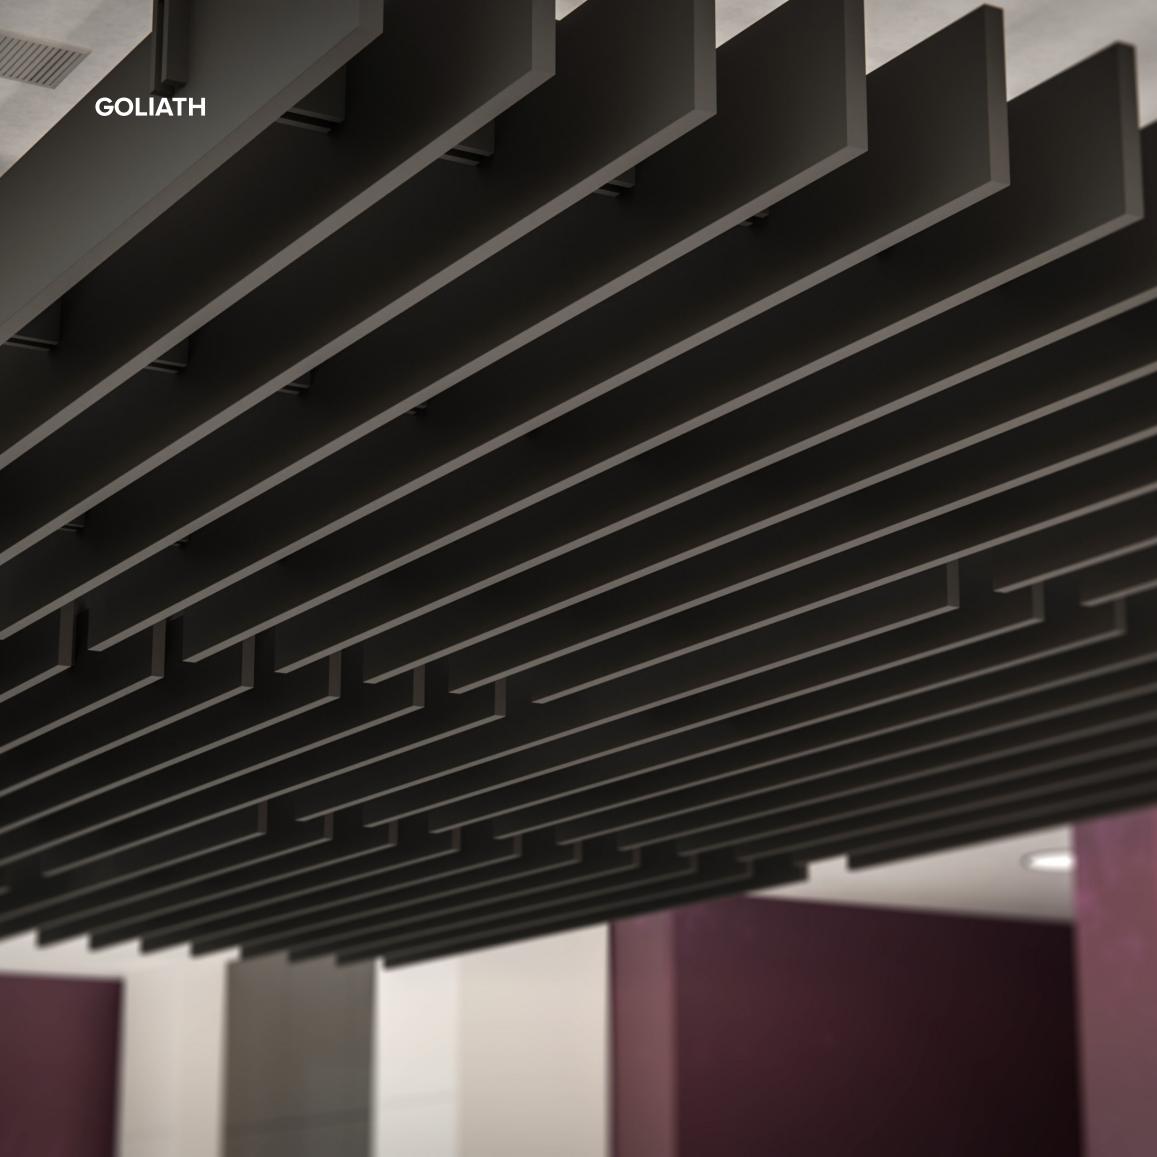

# **Ceiling Buffles**

The ceiling buffles category focuses on improving acoustic quality and aesthetics in open spaces. These suspended elements effectively absorb sound, reducing noise levels and creating a more comfortable environment. Ideal for offices, public areas, or commercial spaces, they help maintain clarity in communication and reduce distractions. The buffles also add a design element, blending seamlessly with modern interiors while balancing functionality and visual appeal for a more pleasant atmosphere.