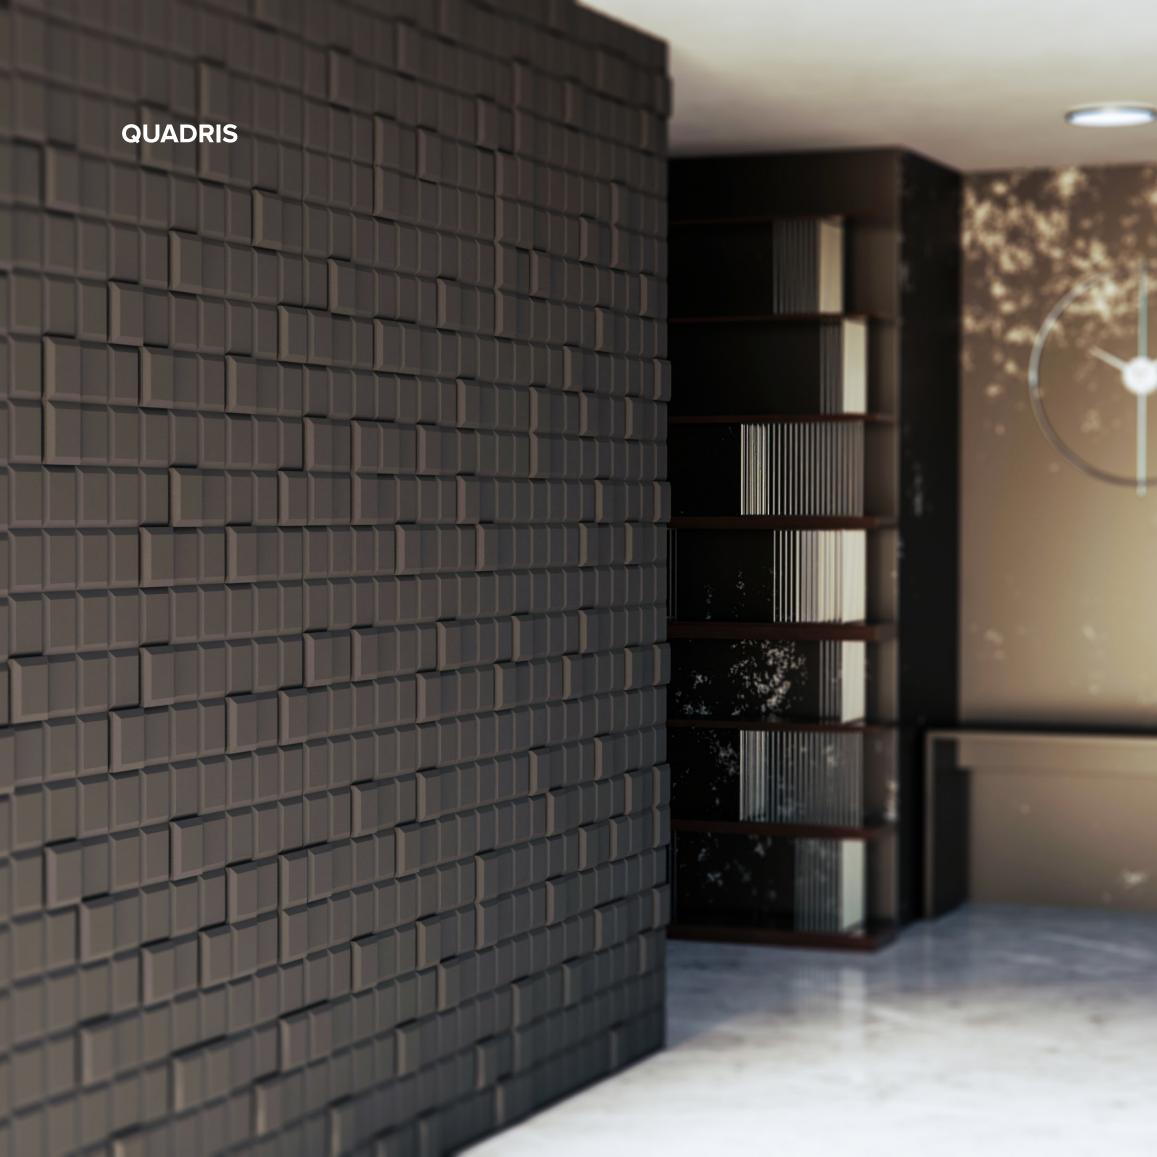

# **Wall Covers**

The wall covers category focuses on enhancing both aesthetics and functionality in various spaces. These panels provide great sound absorption, improving acoustic comfort while adding visual interest to interiors. Wall panels come in various colors, allowing for customization that complements modern design. This category emphasizes the importance of creating inviting environments that foster productivity and enhance the overall ambiance of a space.

## OMNIA