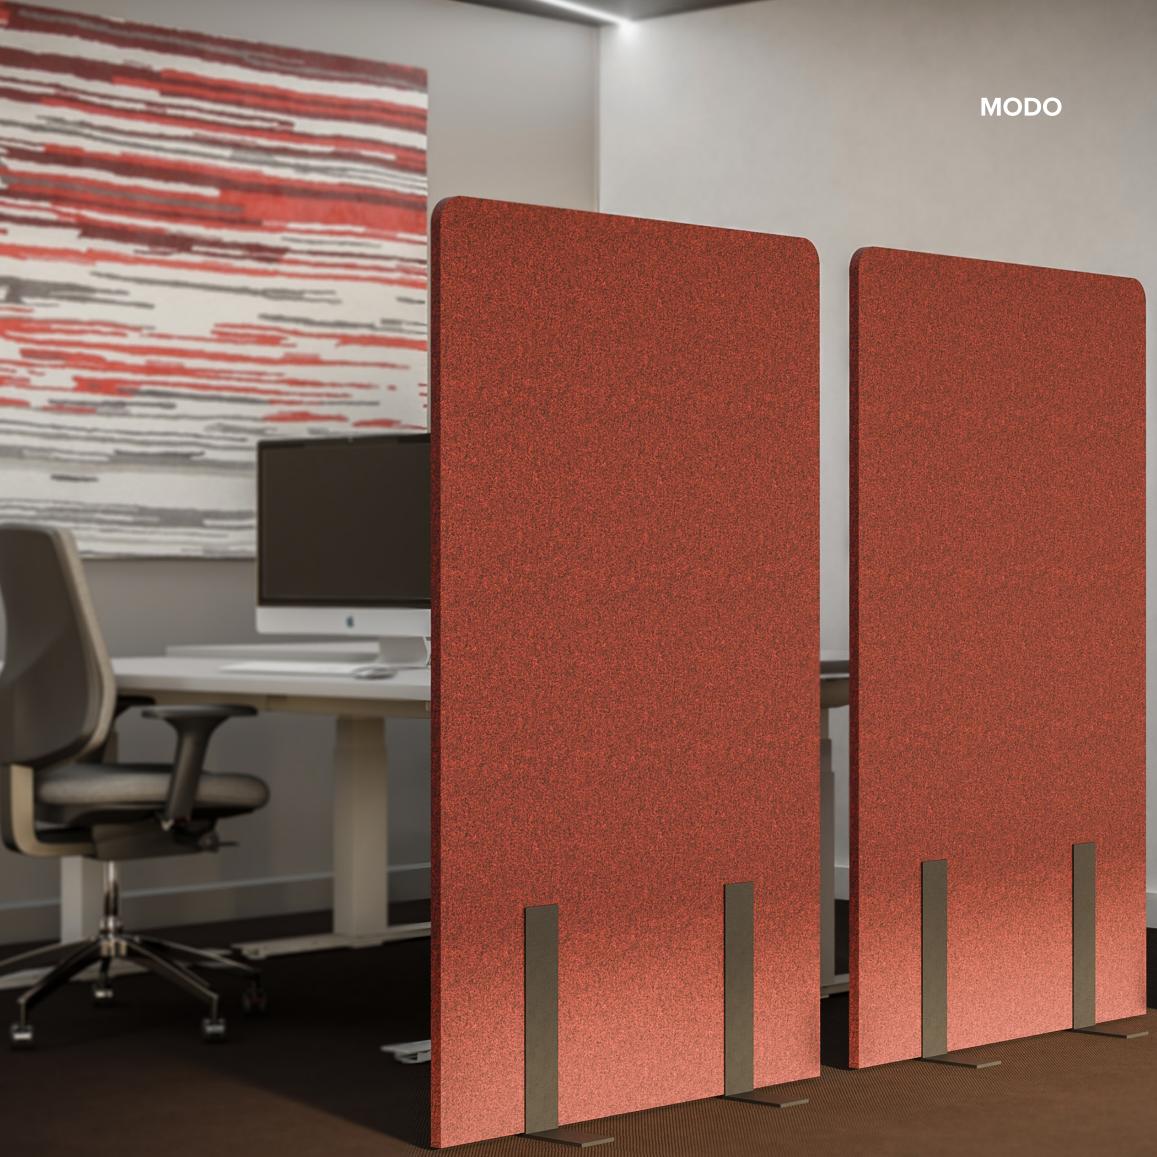

# Workspace

The workspace category aims to create organized, efficient environments for modern work settings. It integrates elements that streamline tasks, manage cables, and provide storage while creating focused zones. These solutions enhance workspace flow, keeping areas clutter-free and suitable for individual or collaborative activities. The focus is on balancing style with functionality to support a productive work experience.