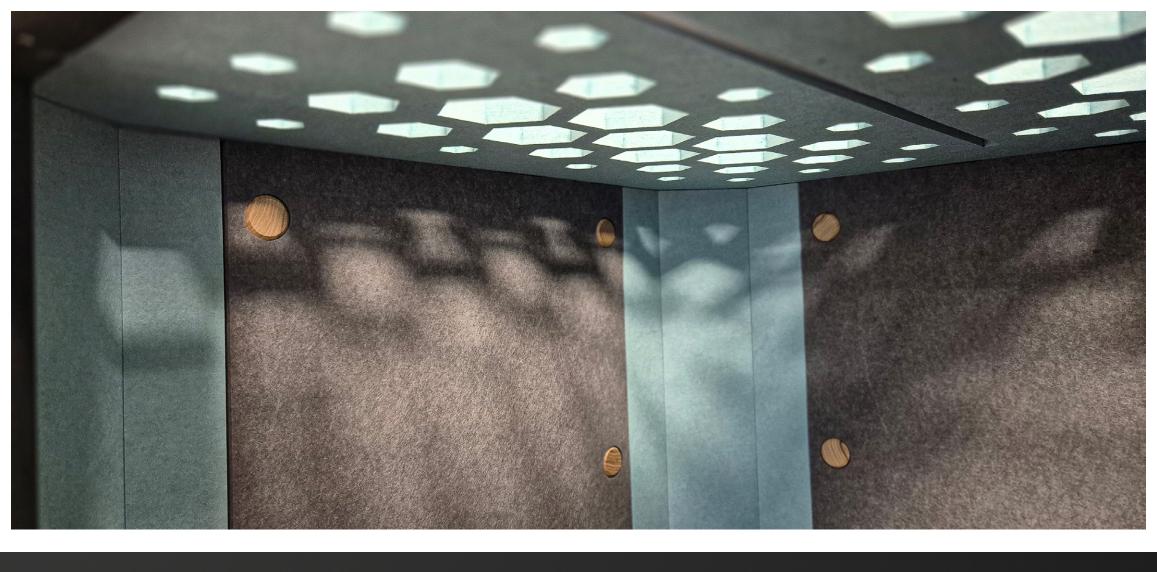

### THE BEEHIVE

A stylish and sustainable privacy solution designed for open office spaces. Made entirely from eco-friendly PET felt, the Beehive offers a quiet, private retreat in the midst of bustling environments. This innovative pod reduces ambient noise, providing a focused space for calls, meetings, or concentrated work. Its modern, honeycomb-inspired design blends seamlessly into any office layout, offering both acoustic comfort and a visually appealing feature. The Beehive is the perfect choice for creating privacy and enhancing productivity without compromising on style or sustainability.