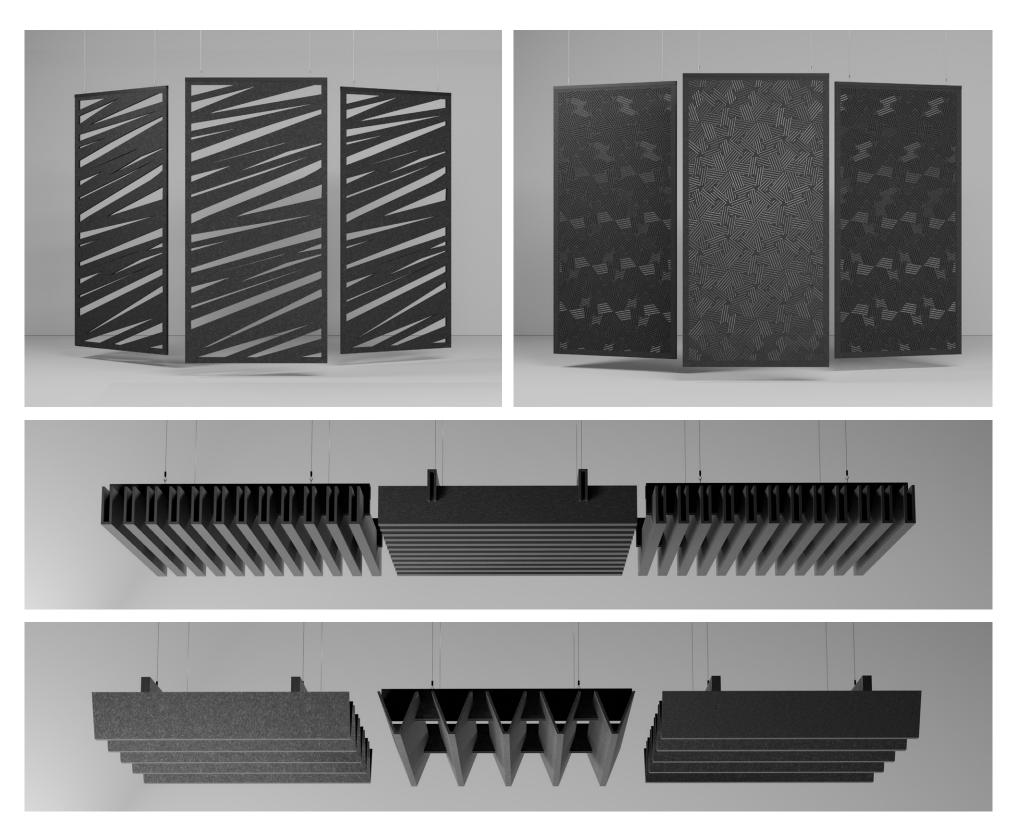

# **Wall Covers**

The wall covers category focuses on enhancing both aesthetics and functionality in various spaces. These panels provide great sound absorption, improving acoustic comfort while adding visual interest to interiors. Wall panels come in various colors, allowing for customization that complements modern design. This category emphasizes the importance of creating inviting environments that foster productivity and enhance the overall ambiance of a space.

## **Room Deviders**

The room dividers category enhances flexibility and privacy in open spaces. These elements help define areas, creating separation while maintaining an open feel. Ideal for offices, co-working spaces, or public areas, they reduce distractions and provide visual and acoustic privacy. Room dividers blend seamlessly with contemporary interiors, offering a stylish solution that balances function and design for a more organized and adaptable environment.

# **Ceiling Buffles**

The ceiling buffles category focuses on improving acoustic quality and aesthetics in open spaces. These suspended elements effectively absorb sound, reducing noise levels and creating a more comfortable environment. Ideal for offices, public areas, or commercial spaces, they help maintain clarity in communication and reduce distractions. The buffles also add a design element, blending seamlessly with modern interiors while balancing functionality and visual appeal for a more pleasant atmosphere.

# **Designs**

At Lola Acoustix, we are continuously working on new designs to improve both the look and sound of spaces. Our focus is on creating solutions that balance functionality with style, whether it's reducing noise in offices or adding a modern touch to home interiors. Each design is crafted to enhance acoustics while complementing the overall aesthetic, making spaces more comfortable and visually appealing.