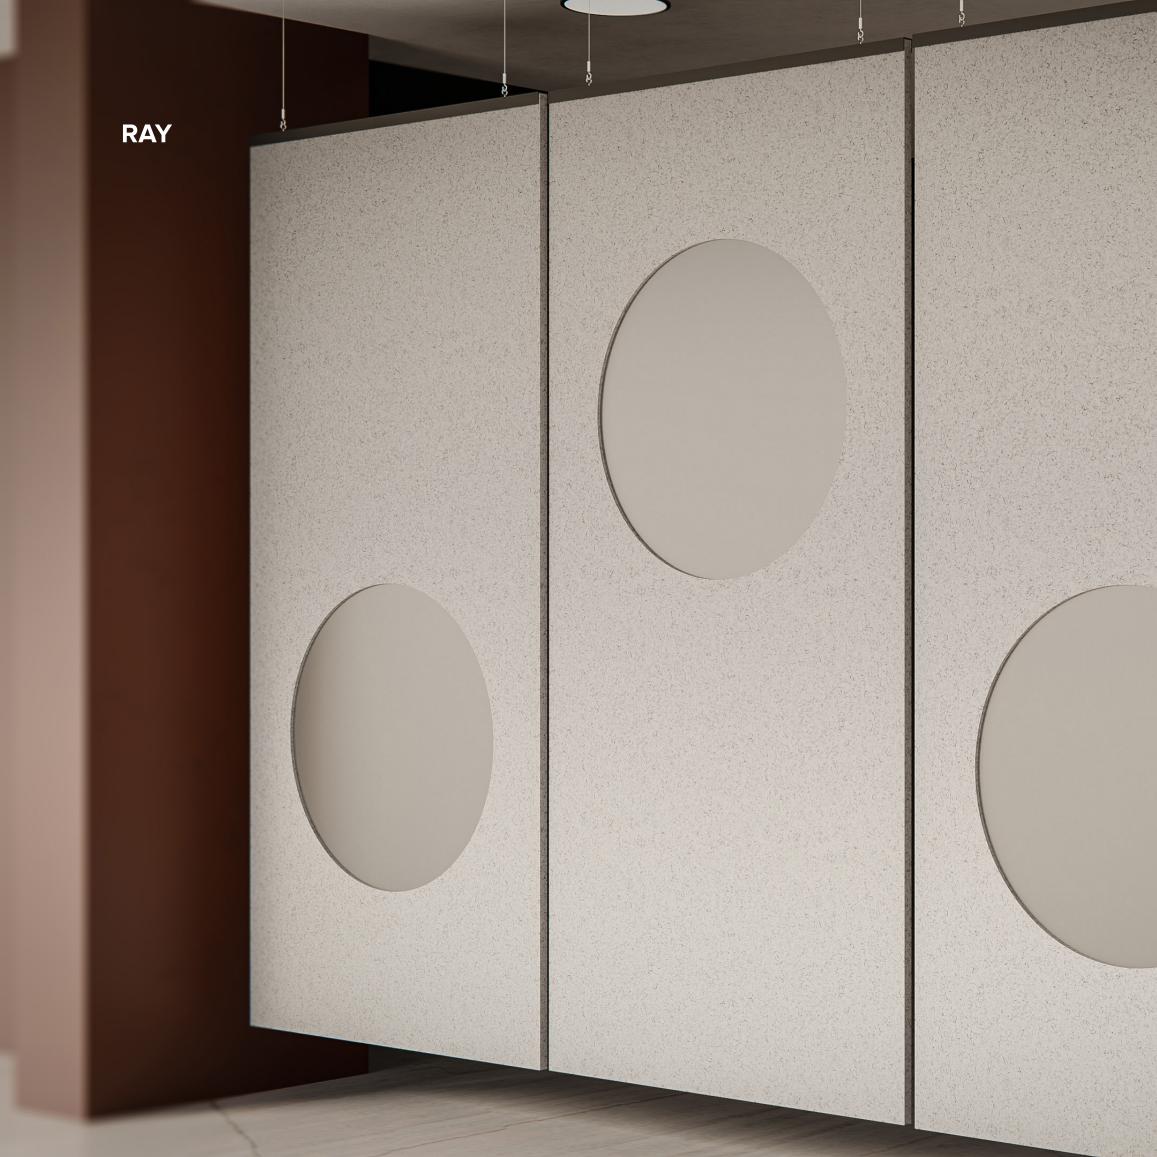

## **Room Deviders**

The room dividers category enhances flexibility and privacy in open spaces. These elements help define areas, creating separation while maintaining an open feel. Ideal for offices, co-working spaces, or public areas, they reduce distractions and provide visual and acoustic privacy. Room dividers blend seamlessly with contemporary interiors, offering a stylish solution that balances function and design for a more organized and adaptable environment.

# **Designs**

At Lola Acoustix, we are continuously working on new designs to improve both the look and sound of spaces. Our focus is on creating solutions that balance functionality with style, whether it's reducing noise in offices or adding a modern touch to home interiors. Each design is crafted to enhance acoustics while complementing the overall aesthetic, making spaces more comfortable and visually appealing.