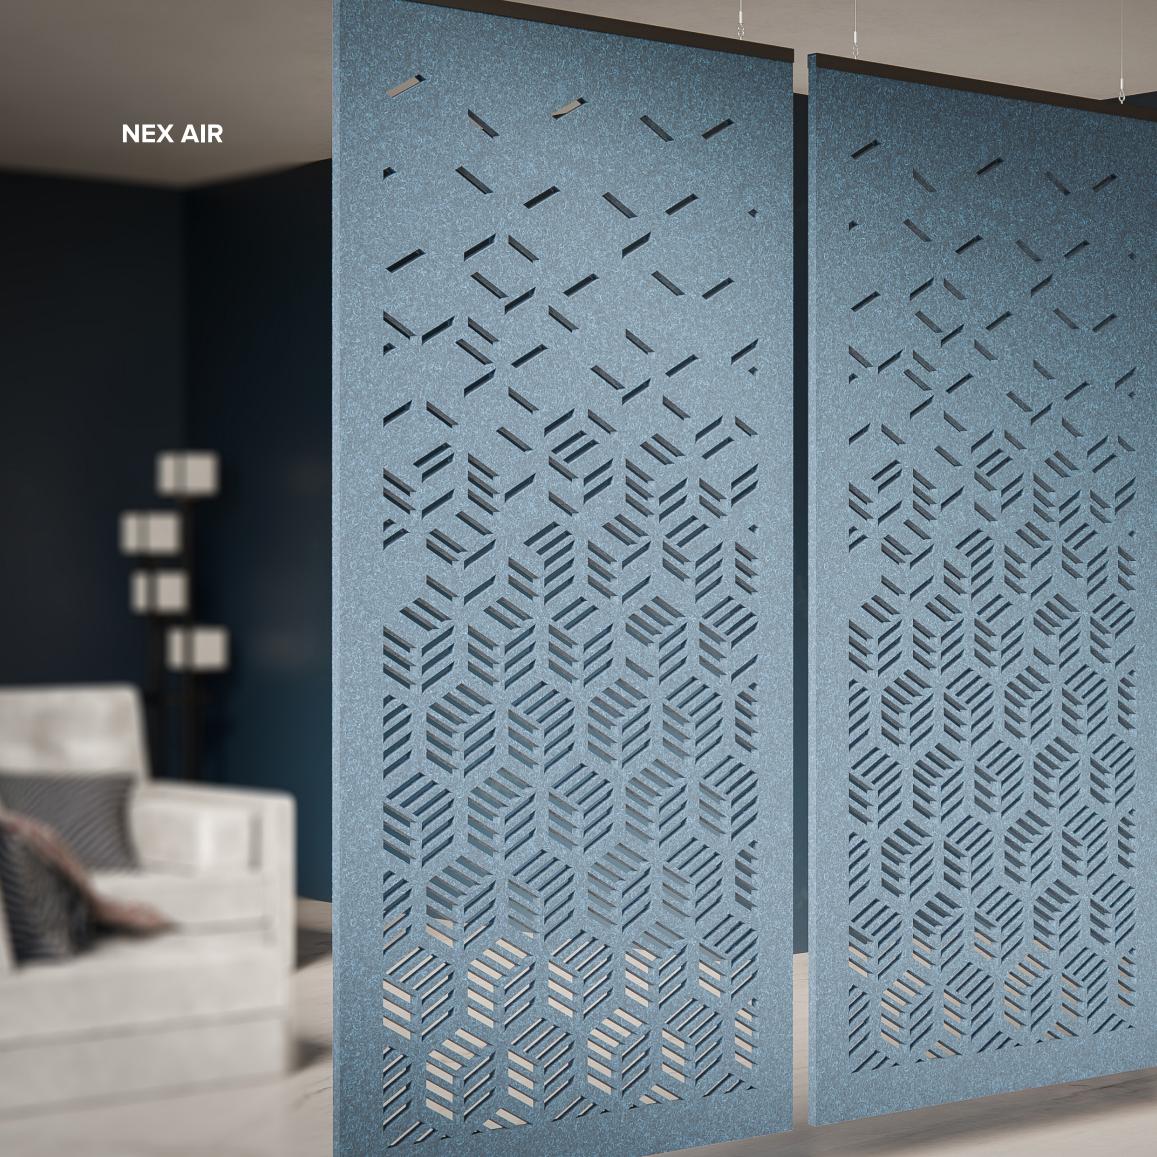

## **Room Deviders**

The room dividers category enhances flexibility and privacy in open spaces. These elements help define areas, creating separation while maintaining an open feel. Ideal for offices, co-working spaces, or public areas, they reduce distractions and provide visual and acoustic privacy. Room dividers blend seamlessly with contemporary interiors, offering a stylish solution that balances function and design for a more organized and adaptable environment.

# **Designs**

At Lola Acoustix, we are continuously working on new designs to improve both the look and sound of spaces. Our focus is on creating solutions that balance functionality with style, whether it's reducing noise in offices or adding a modern touch to home interiors. Each design is crafted to enhance acoustics while complementing the overall aesthetic, making spaces more comfortable and visually appealing.