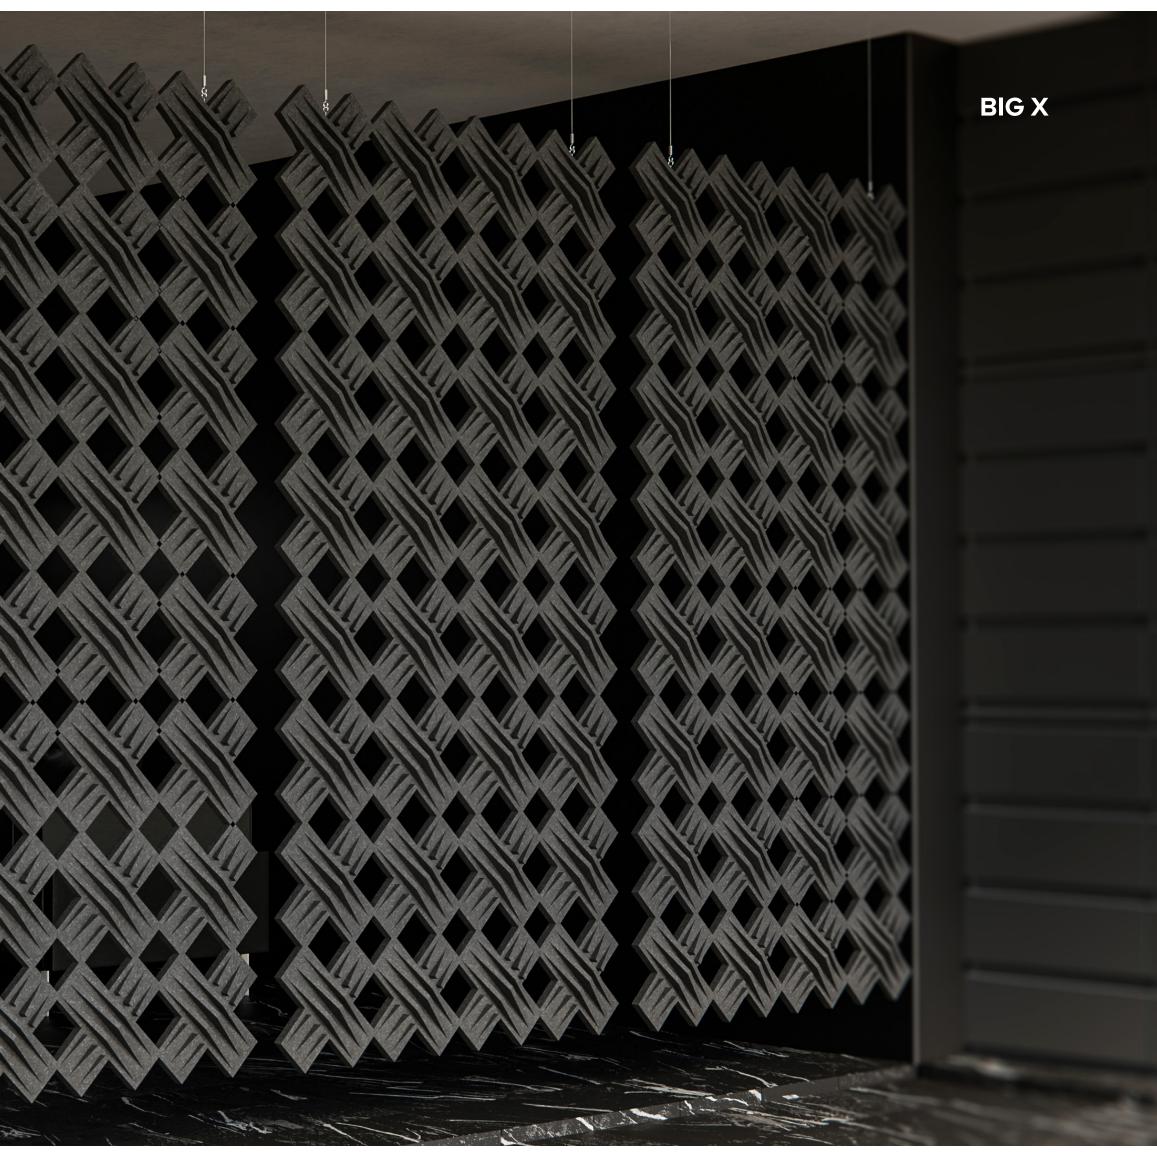

# **Wall Covers**

The wall covers category focuses on enhancing both aesthetics and functionality in various spaces. These panels provide great sound absorption, improving acoustic comfort while adding visual interest to interiors. Wall panels come in various colors, allowing for customization that complements modern design. This category emphasizes the importance of creating inviting environments that foster productivity and enhance the overall ambiance of a space.

## OMNIA