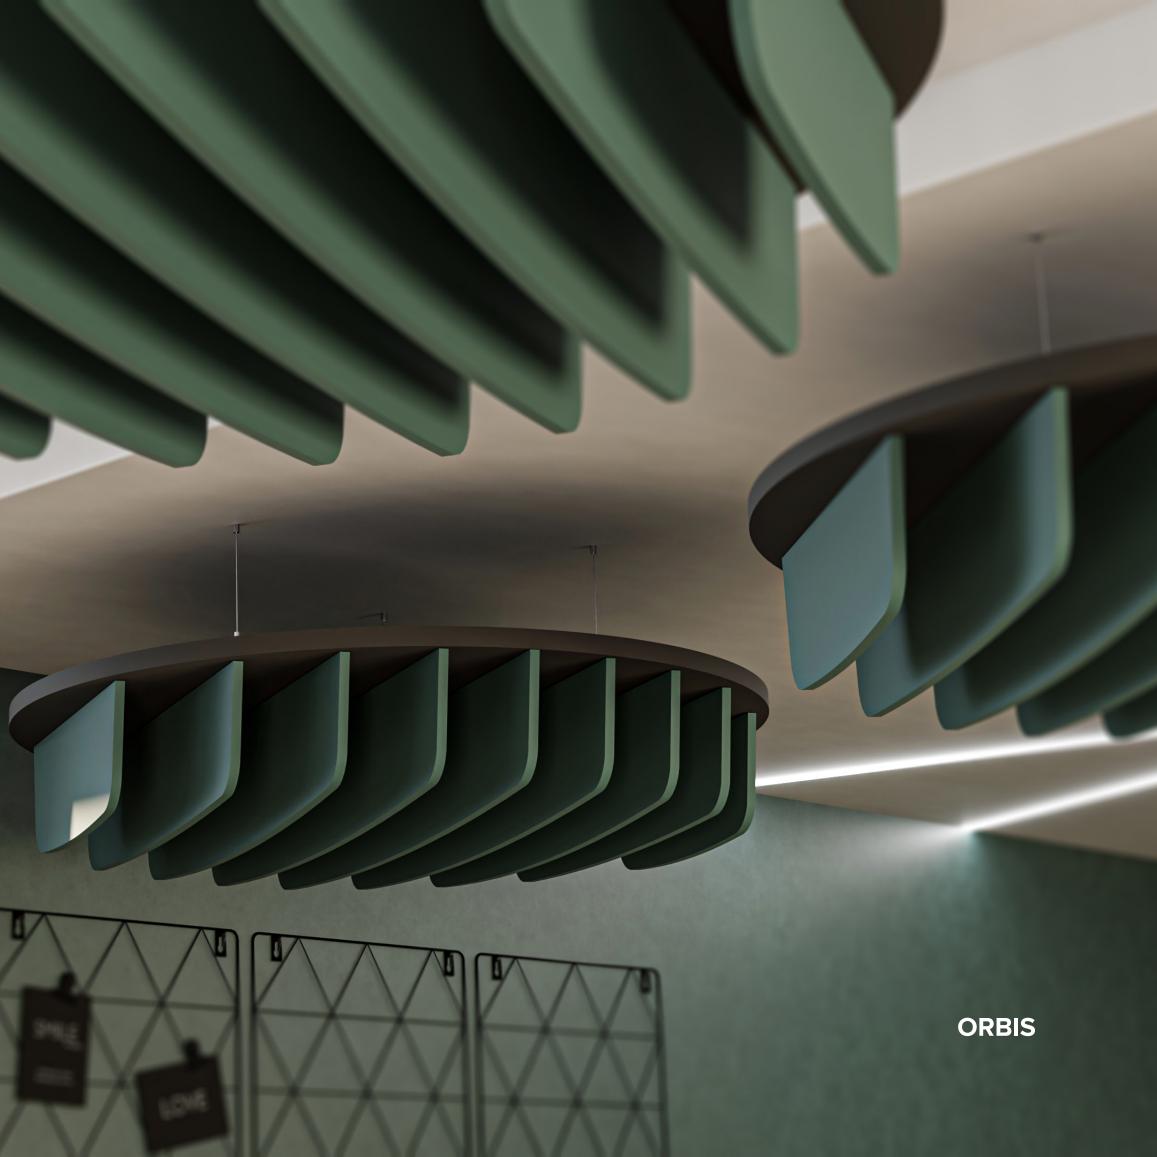

# **Ceiling Buffles**

The ceiling buffles category focuses on improving acoustic quality and aesthetics in open spaces. These suspended elements effectively absorb sound, reducing noise levels and creating a more comfortable environment. Ideal for offices, public areas, or commercial spaces, they help maintain clarity in communication and reduce distractions. The buffles also add a design element, blending seamlessly with modern interiors while balancing functionality and visual appeal for a more pleasant atmosphere.