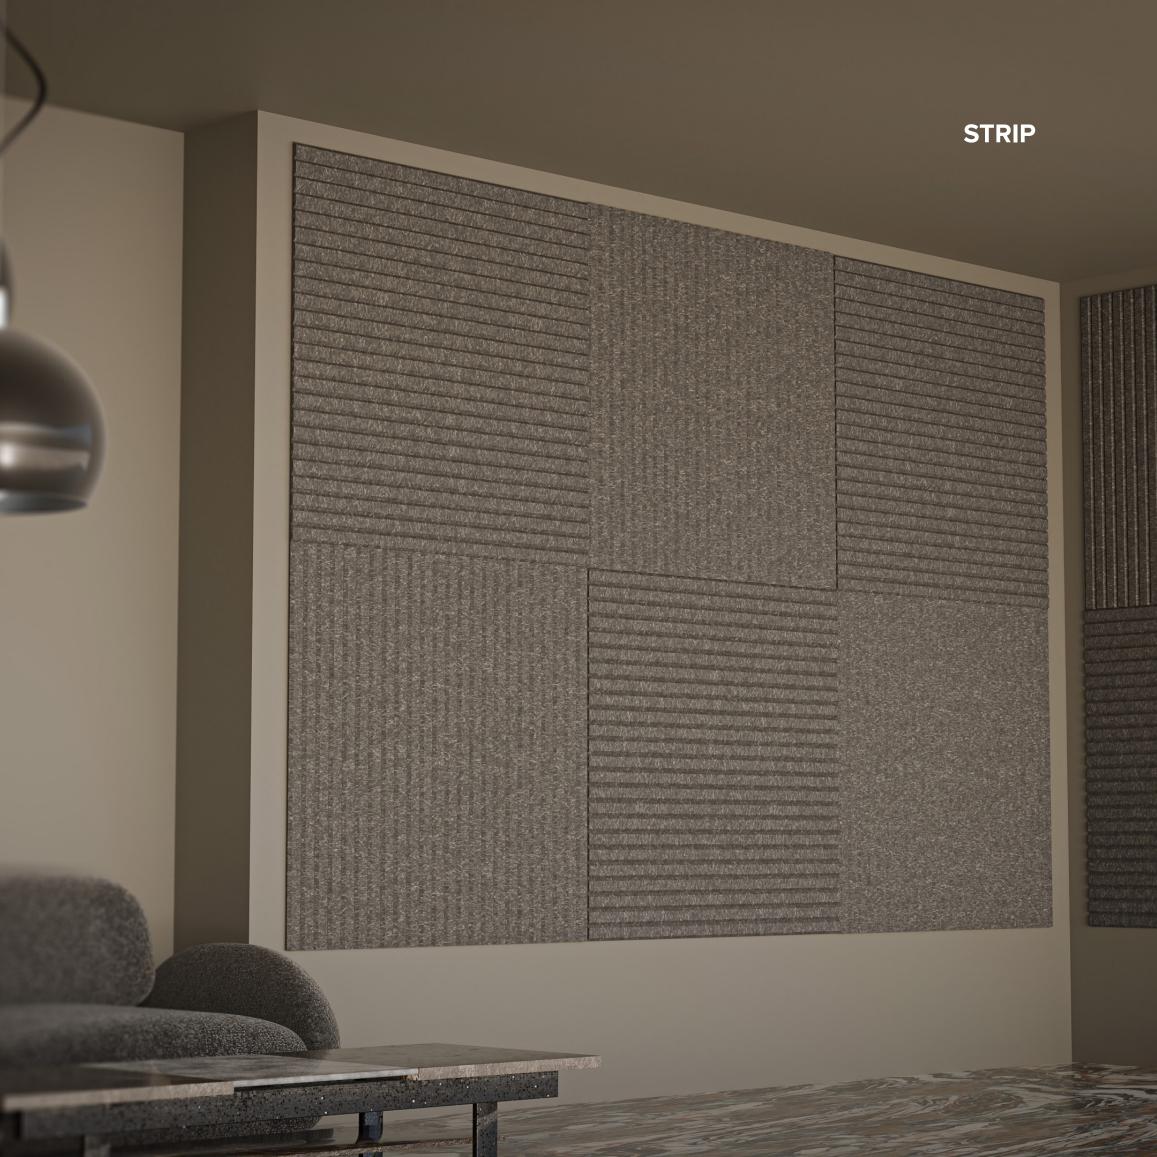

# **Wall Covers**

The wall covers category focuses on enhancing both aesthetics and functionality in various spaces. These panels provide great sound absorption, improving acoustic comfort while adding visual interest to interiors. Wall panels come in various colors, allowing for customization that complements modern design. This category emphasizes the importance of creating inviting environments that foster productivity and enhance the overall ambiance of a space.