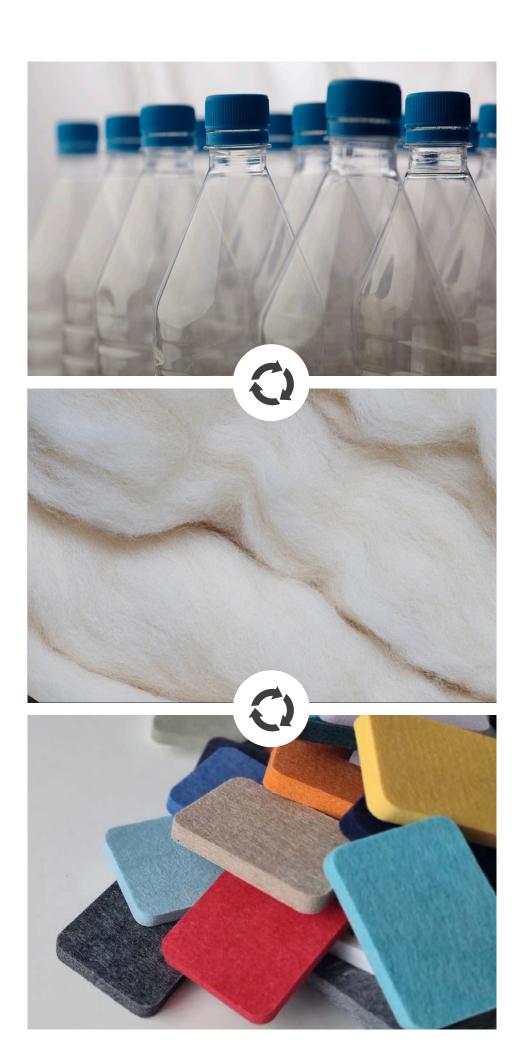

### **PET Felt**

A PET felt acoustic panel is a sound-absorbing material made from recycled polyethylene terephthalate (PET) fibers, often derived from plastic bottles. These panels are designed to reduce noise and improve sound quality in various environments, such as offices, recording studios, theaters, and public spaces.

### **Sustainable Acoustic Solutions**

Lola Acoustix offers a premium line of PET felt acoustic panels, celebrated for their exceptional sound absorption and eco-friendly design. Crafted primarily from recycled plastic bottles, PET (Polyethylene Terephthalate) felt provides a sustainable solution for modern interiors, actively reducing plastic waste and promoting environmental stewardship.