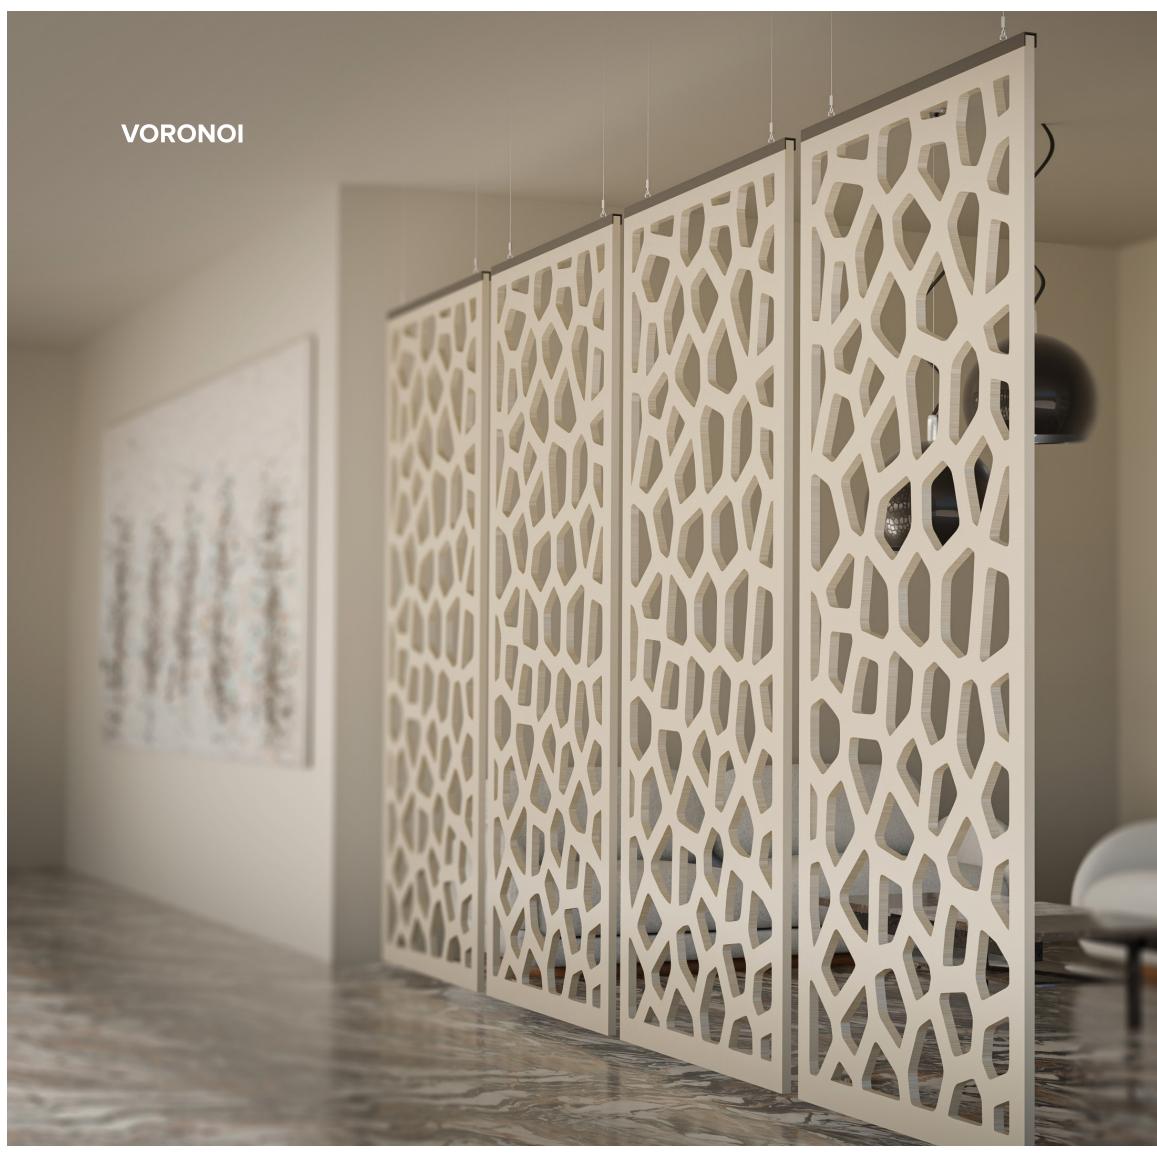

## **Room Deviders**

The room dividers category enhances flexibility and privacy in open spaces. These elements help define areas, creating separation while maintaining an open feel. Ideal for offices, co-working spaces, or public areas, they reduce distractions and provide visual and acoustic privacy. Room dividers blend seamlessly with contemporary interiors, offering a stylish solution that balances function and design for a more organized and adaptable environment.

# **Designs**

At Lola Acoustix, we are continuously working on new designs to improve both the look and sound of spaces. Our focus is on creating solutions that balance functionality with style, whether it's reducing noise in offices or adding a modern touch to home interiors. Each design is crafted to enhance acoustics while complementing the overall aesthetic, making spaces more comfortable and visually appealing.