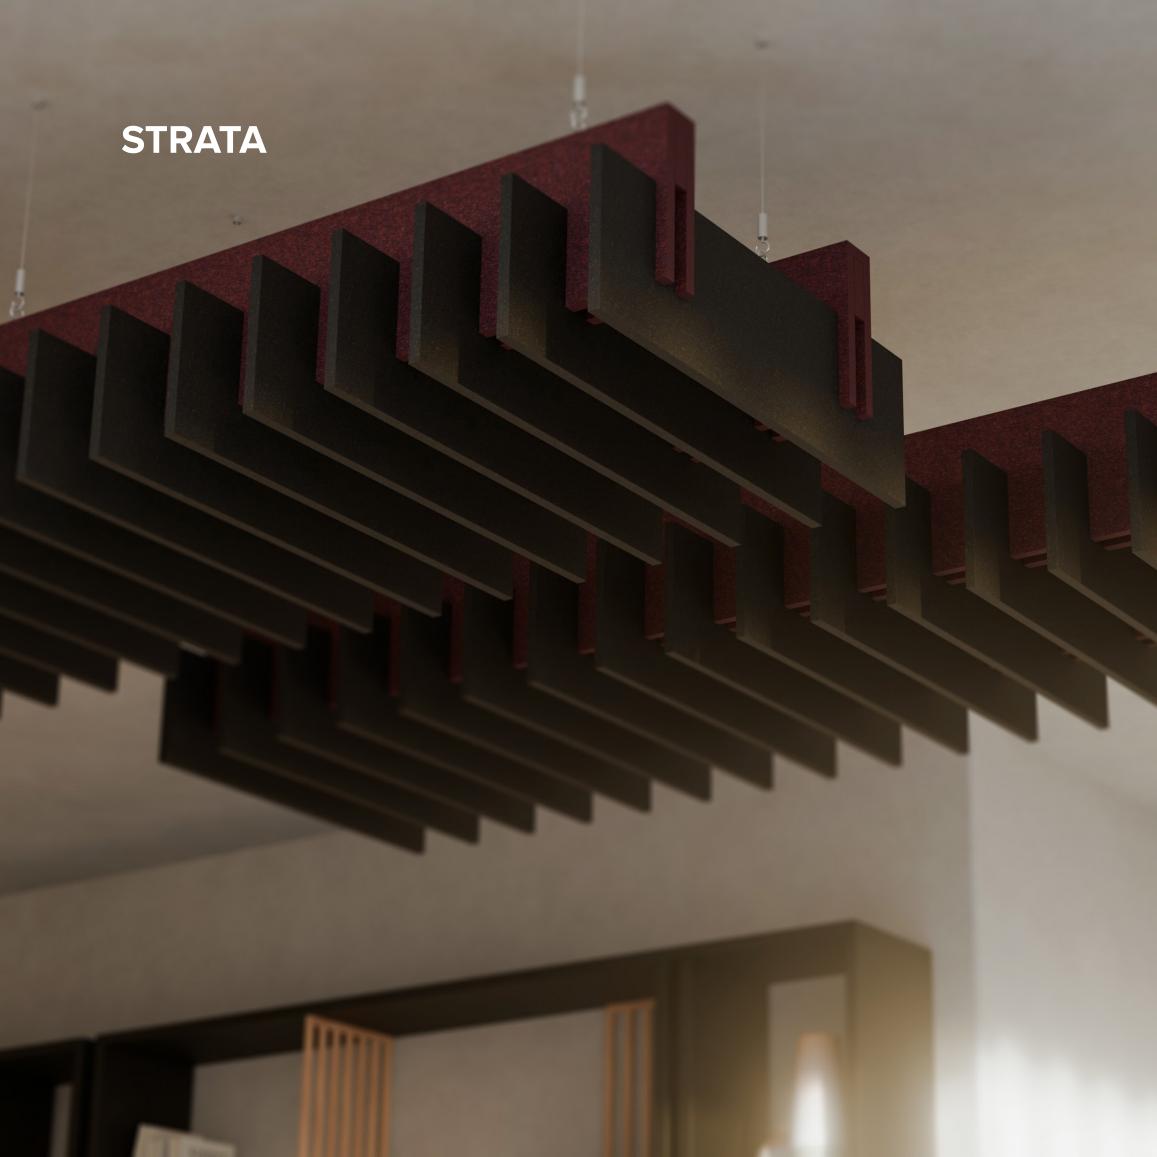

# **Ceiling Buffles**

The ceiling buffles category focuses on improving acoustic quality and aesthetics in open spaces. These suspended elements effectively absorb sound, reducing noise levels and creating a more comfortable environment. Ideal for offices, public areas, or commercial spaces, they help maintain clarity in communication and reduce distractions. The buffles also add a design element, blending seamlessly with modern interiors while balancing functionality and visual appeal for a more pleasant atmosphere.