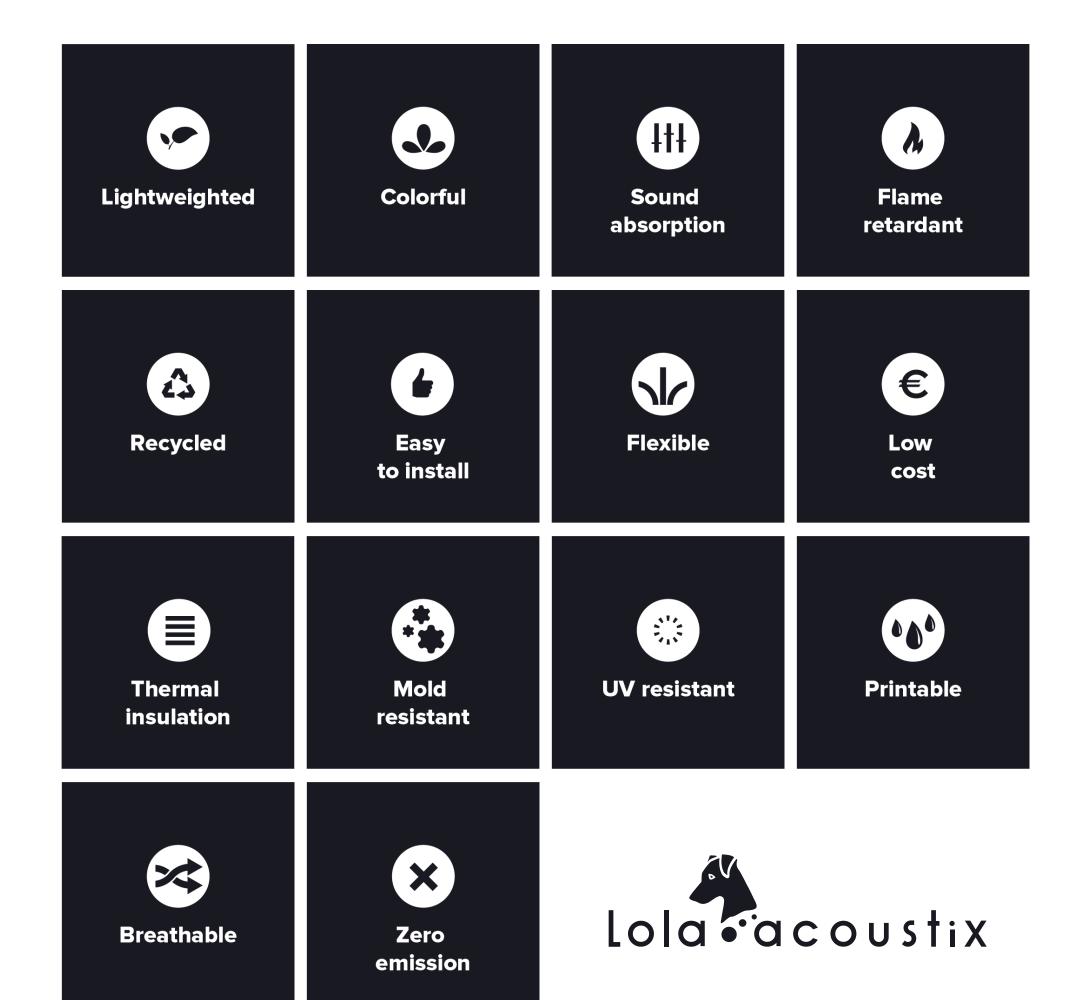

# Key features of PET felt acoustic panels include:

**Sound Absorption:** They effectively dampen sound reflections, reducing echo and creating a more pleasant acoustic environment.

**Sustainability:** Made from **recycled materials**, PET felt panels are environmentally friendly, contributing to waste reduction.

**Versatility:** Available in various shapes, sizes, colors, and thicknesses, they can be customized to fit aesthetic and functional needs.

**Ease of Installation:** PET felt panels are lightweight and easy to install, making them suitable for both temporary and permanent applications.

**Durability:** They are resistant to moisture, mold, and mildew, ensuring long-lasting performance. Overall, PET felt acoustic panels are an effective solution for enhancing sound quality while promoting sustainability in design.