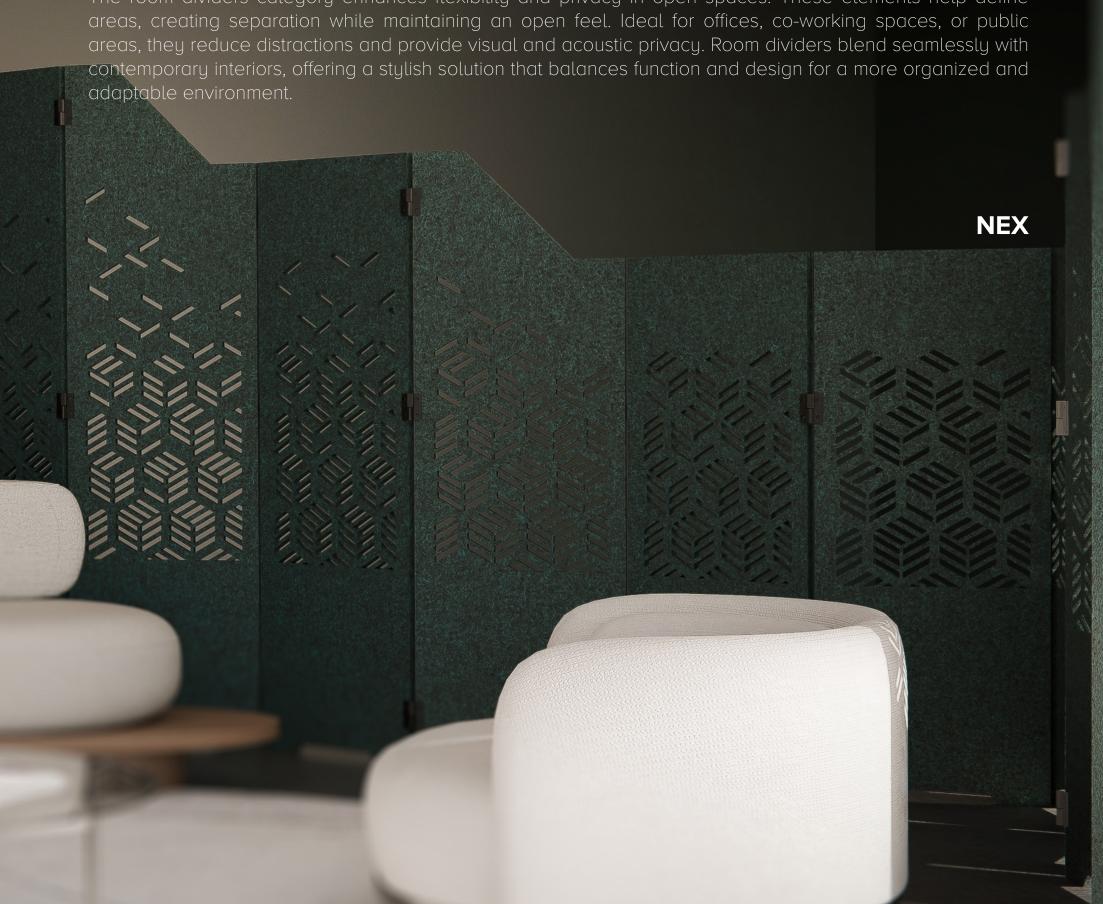

## **Room Deviders**

The room dividers category enhances flexibility and privacy in open spaces. These elements help define areas, creating separation while maintaining an open feel. Ideal for offices, co-working spaces, or public areas, they reduce distractions and provide visual and acoustic privacy. Room dividers blend seamlessly with contemporary interiors, offering a stylish solution that balances function and design for a more organized and adaptable environment.