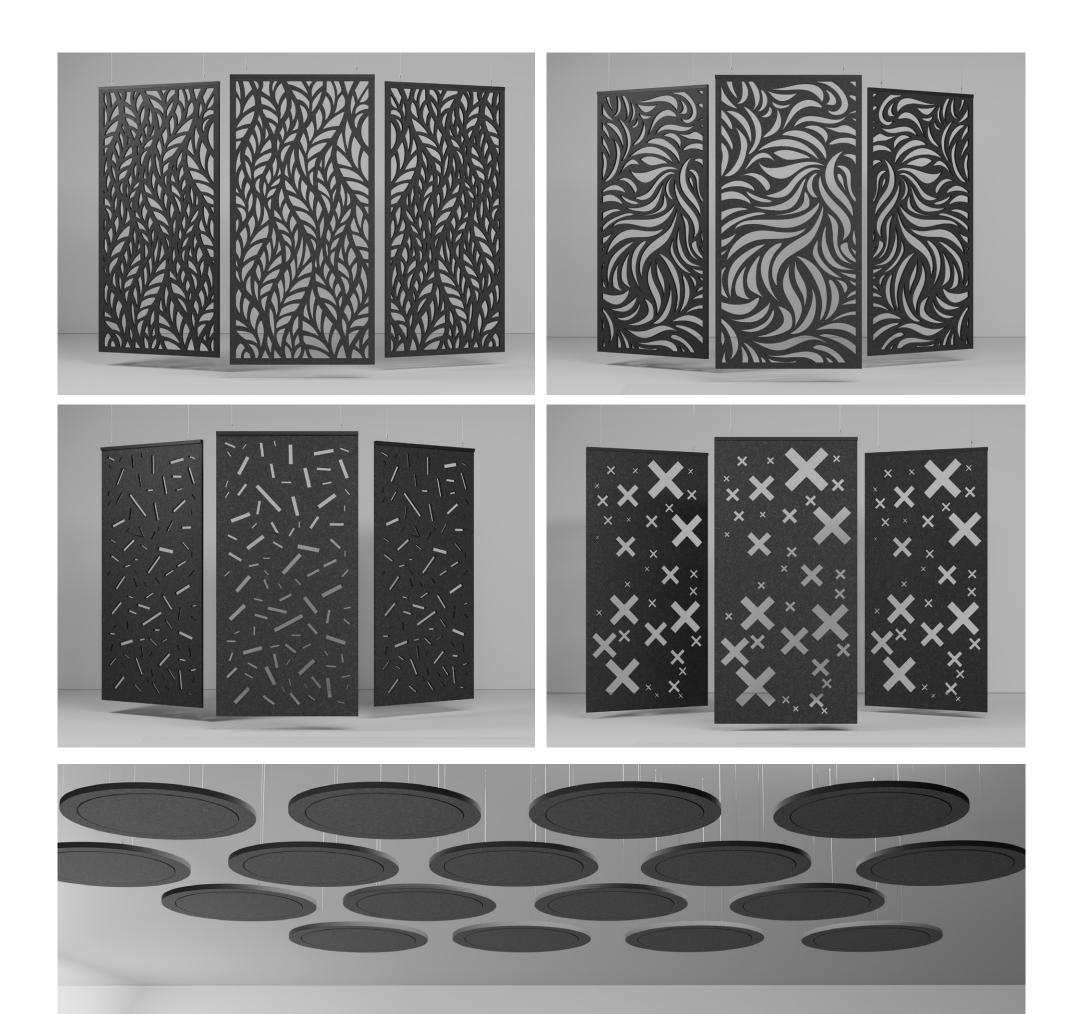

# **Wall Covers**

The wall covers category focuses on enhancing both aesthetics and functionality in various spaces. These panels provide great sound absorption, improving acoustic comfort while adding visual interest to interiors. Wall panels come in various colors, allowing for customization that complements modern design. This category emphasizes the importance of creating inviting environments that foster productivity and enhance the overall ambiance of a space.

## **Room Deviders**

The room dividers category enhances flexibility and privacy in open spaces. These elements help define areas, creating separation while maintaining an open feel. Ideal for offices, co-working spaces, or public areas, they reduce distractions and provide visual and acoustic privacy. Room dividers blend seamlessly with contemporary interiors, offering a stylish solution that balances function and design for a more organized and adaptable environment.

# **Designs**

At Lola Acoustix, we are continuously working on new designs to improve both the look and sound of spaces. Our focus is on creating solutions that balance functionality with style, whether it's reducing noise in offices or adding a modern touch to home interiors. Each design is crafted to enhance acoustics while complementing the overall aesthetic, making spaces more comfortable and visually appealing.