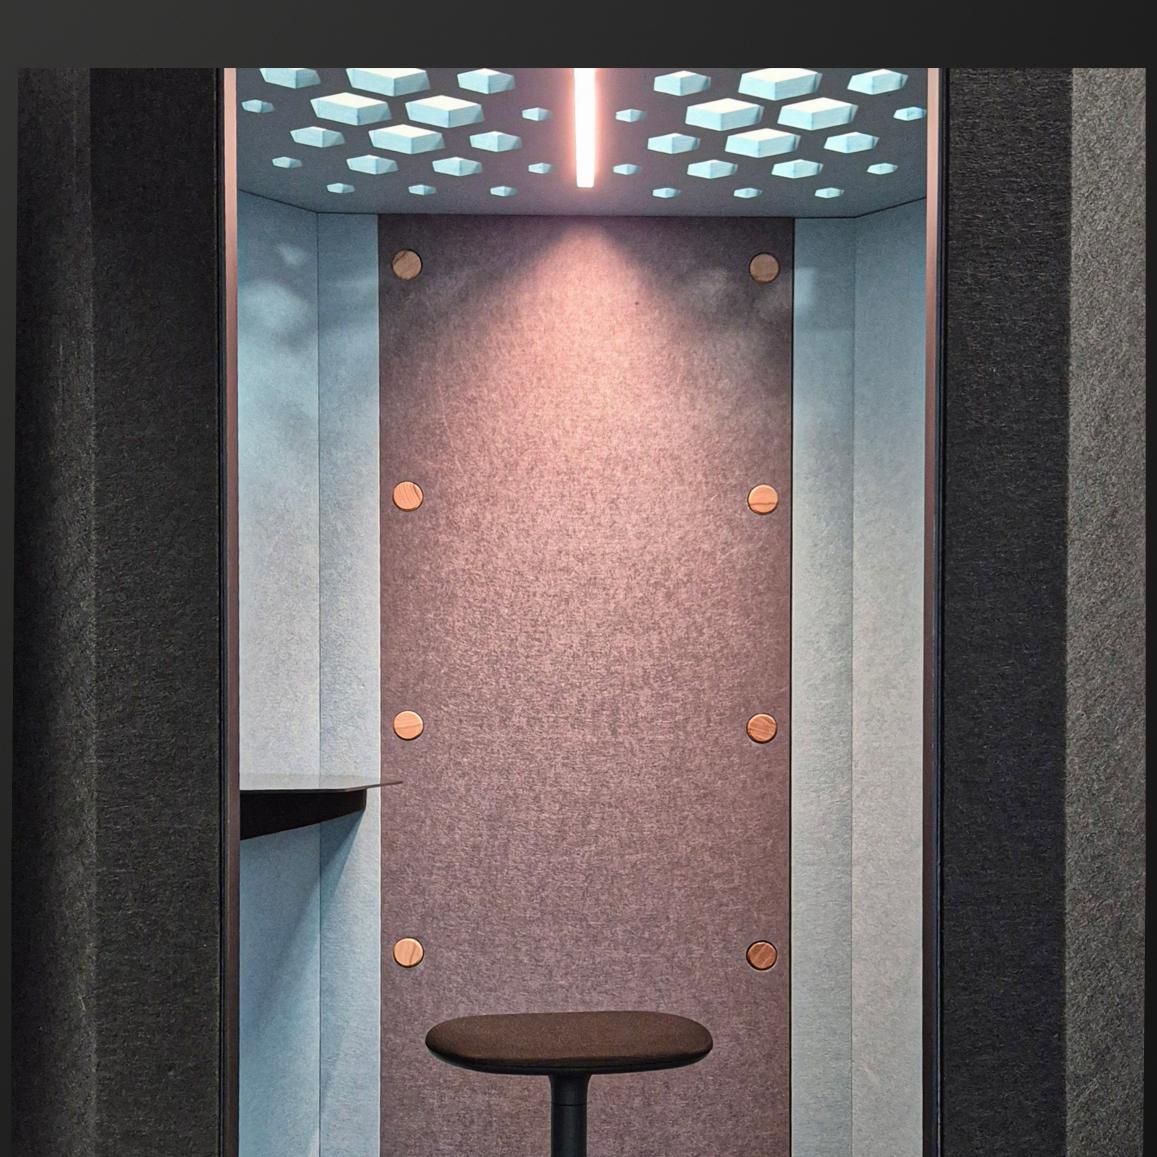

### THE BEEHIVE

A stylish and sustainable privacy solution designed for open office spaces. Made entirely from eco-friendly PET felt, the Beehive offers a quiet, private retreat in the midst of bustling environments. This innovative pod reduces ambient noise, providing a focused space for calls, meetings, or concentrated work. Its modern, honeycomb-inspired design blends seamlessly into any office layout, offering both acoustic comfort and a visually appealing feature. The Beehive is the perfect choice for creating privacy and enhancing productivity without compromising on style or sustainability.