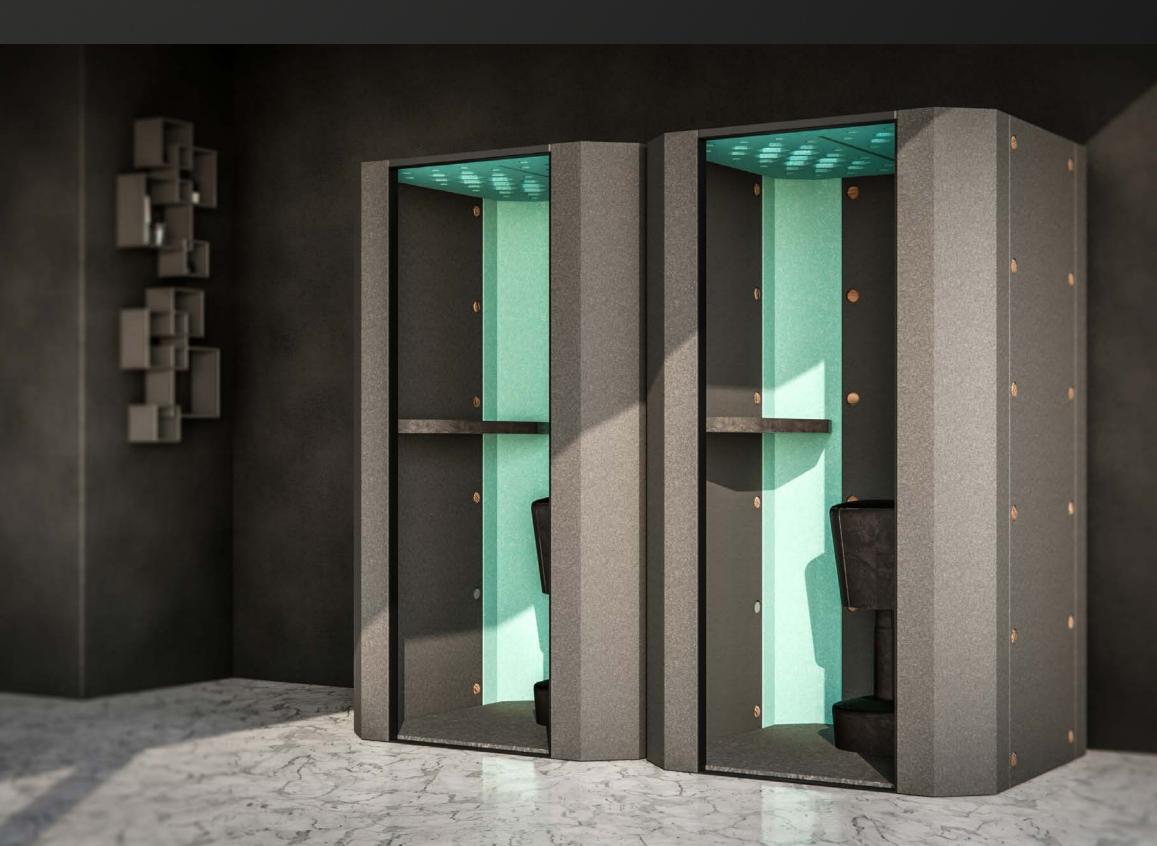

### THE BEEHIVE

A stylish and sustainable privacy solution designed for open office spaces. Made entirely from eco-friendly PET felt, the Beehive offers a quiet, private retreat in the midst of bustling environments. This innovative pod reduces ambient noise, providing a focused space for calls, meetings, or concentrated work. Its modern, honeycomb-inspired design blends seamlessly into any office layout, offering both acoustic comfort and a visually appealing feature. The Beehive is the perfect choice for creating privacy and enhancing productivity without compromising on style or sustainability.